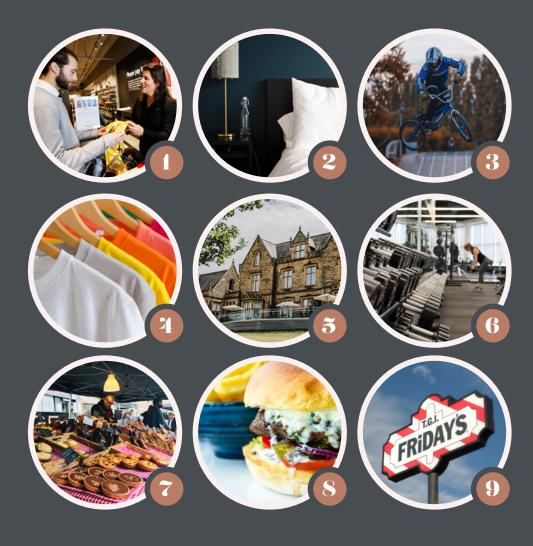

#### **Nearby amenities:**

- 1 John Lewis & Sainsbury's
- 2 Village Hotel
- 3 Bruntwood Park
- 4 Handforth Dean
- 5 Oddfellows on the Park
- 6 David Lloyd Leisure
- 7 Cheadle Village
- 8 The Pointing Dog
- 9 TGI Fridays