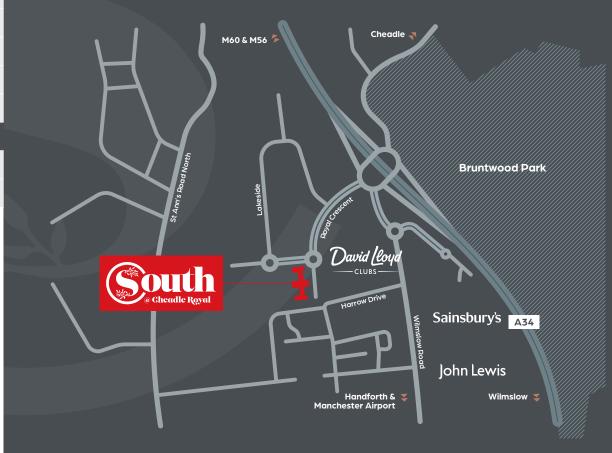

### Situation

The nearby amenities surrounding South @ Cheadle Royal create a way of life that surpasses all expectations of a work location.

High end retail and leisure outlets have established an exclusive community at Cheadle Royal Business Park that offers convenience and opportunity.

Just a ten minute walk away is Bruntwood Park with its walks and recreational and sporting amenities, while Village Hotel, Cheadle is a five minute drive hosting premium accommodation and leisure facilities.