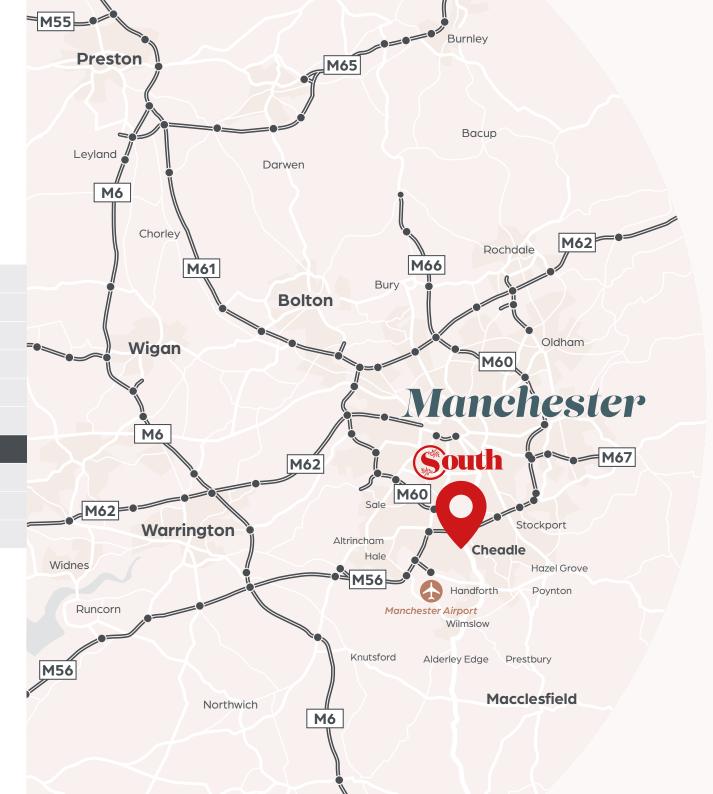

### Location

The location of South @ Cheadle Royal offers businesses that sought–after blend of proximity to the heart of the city and serenity of a remote, inspirational setting.

South is a prominent feature of Cheadle Royal Business Park, Manchester's premier commercial development. Just a few minutes' drive from the M60 Manchester ring road, the railway network and Manchester Airport, the location of **South @ Cheadle Royal** provides ease of access for workers, clients and stakeholders.

Boasting amenities that include a David Lloyd gym, hotels and restaurants, Cheadle Royal Business Park extends to South residents a wealth of opportunities for entertaining and enjoying a productive leisure/work balance.