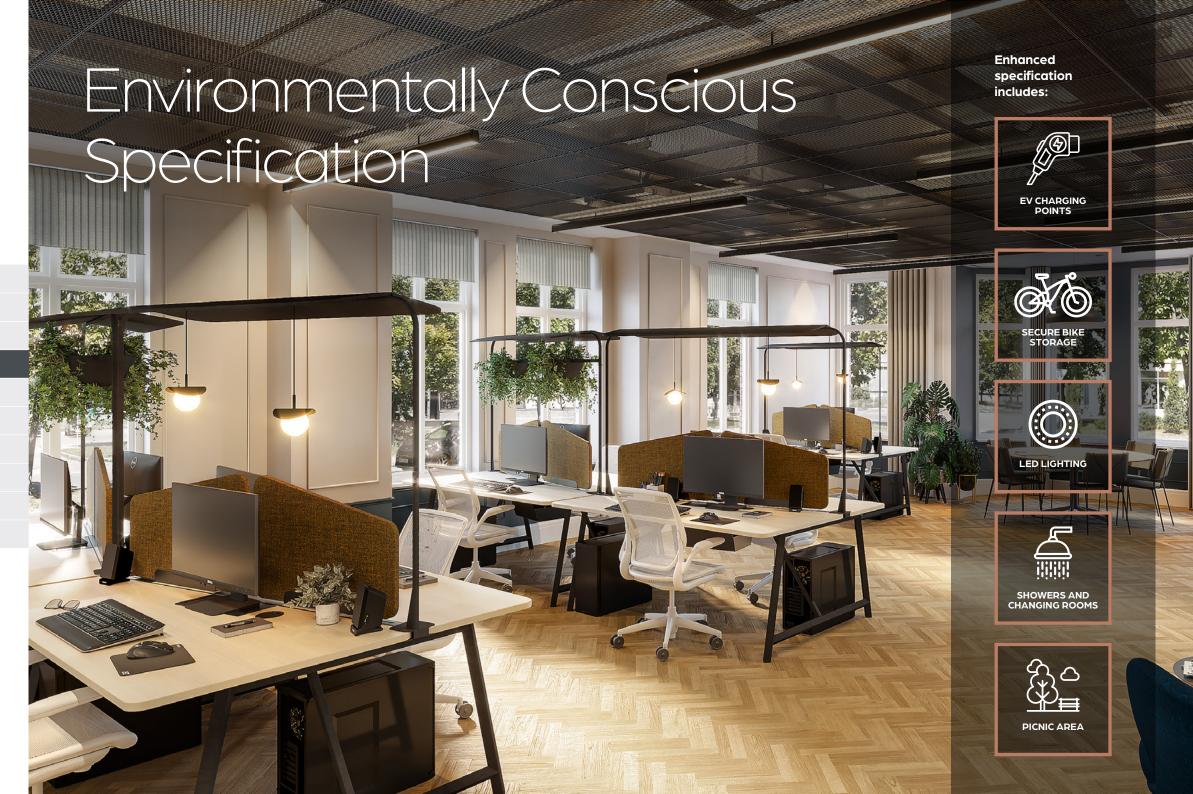

# Unrivalled Specification

With the elegance, innovation and connectivity you'd expect from a high end specification, South @ Cheadle Royal is a statement building that offers businesses unparalleled excellence and service.

All suites and communal areas are fully air conditioned. Perimeter trunking hides unsightly cabling, leaving a clean finish. LED lighting and South's first class concierge service and 24/7 access provide the client experience and autonomy that leading businesses are looking for.