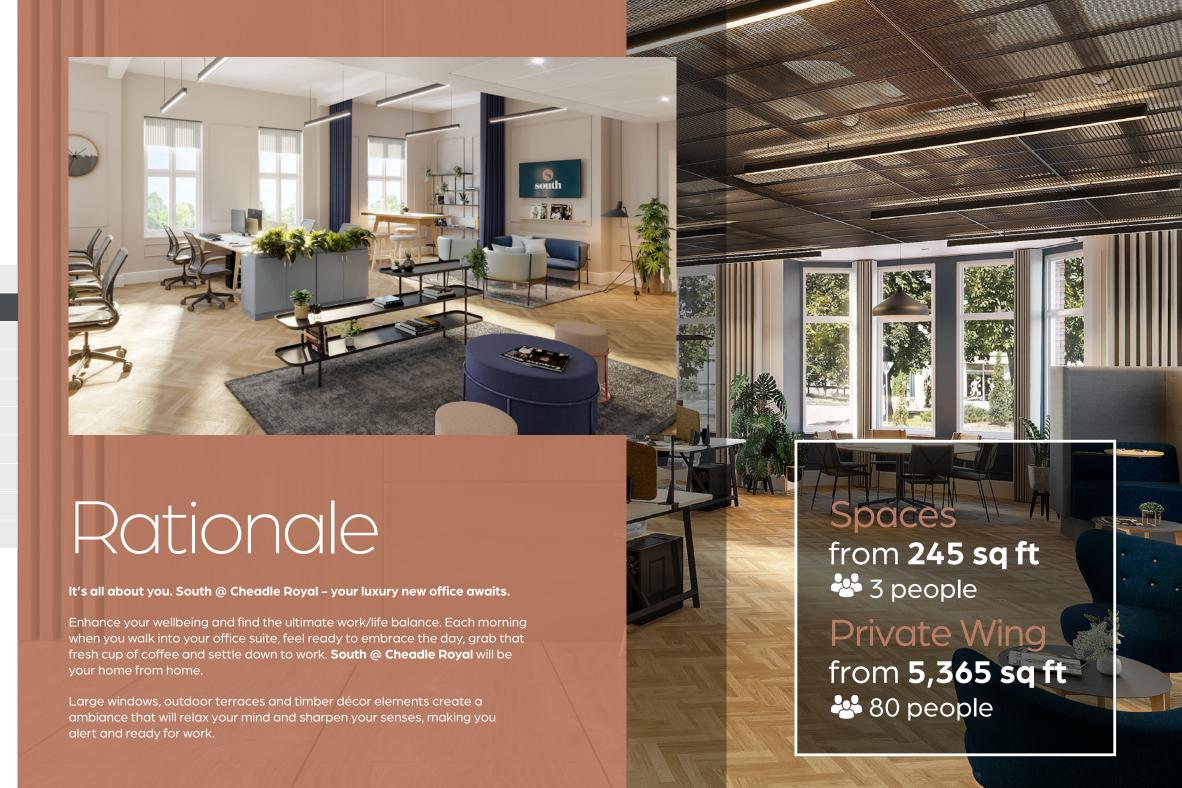

#### ACCOMMODATION

FLOORPLANS

LOCATION

SITUATION

CHEADLE ROYAL

CONTACTS

South @ Cheadle Royal offers three floors of stylish, boutique office accommodation. Choose from 24 office suites varying in size from 245 sq ft to 5,365 sq ft.

Some suites are offered fully fitted and furnished while others are a blank canvas for you to create your own business identity. Fit out packages are available if required.

The abundance of relaxing communal spaces, kitchen facilities and meeting rooms is predominantly located on the ground floor.