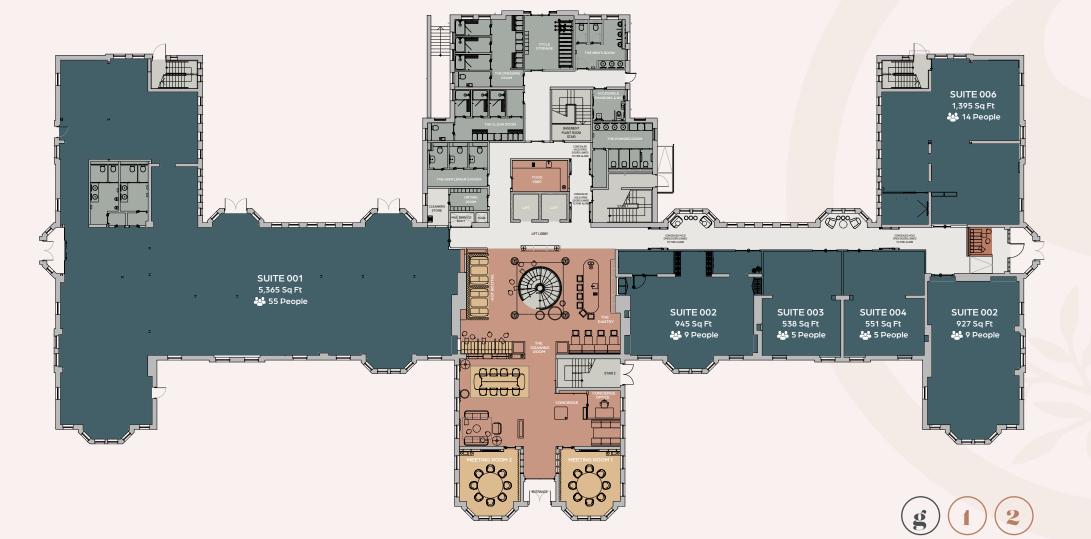

#### ACCOMMODATION

FLOORPLANS

LOCATION

SITUATION

CHEADLE ROYAL

CONTACTS

South @ Cheadle Royal offers three floors of stylish, boutique office accommodation. Choose from 24 office suites varying in size from 245 sq ft to 5,365 sq ft.

**Suite 102** is the ultimate, exclusive office space; a duplex with spiral staircase linking two floors and views of South's alluring landscaping and gardens.

**Suite 001** is a striking HQ office suite benefiting from a private entrance and amenities within the suite, together with the benefit of the full range of building facilities. **Suite 201** is the penthouse suite and comes with private lift access.

Some suites are offered fully fitted and furnished while others are a blank canvas for you to create your own business identity. Fit out packages are available if required.

The abundance of relaxing communal spaces, kitchen facilities and meeting rooms is predominantly located on the ground floor.

### Ground Floor

Key

Private Office Suites

Communal Space

Meeting Space

Utilities

WELCOME

INTRODUCTION