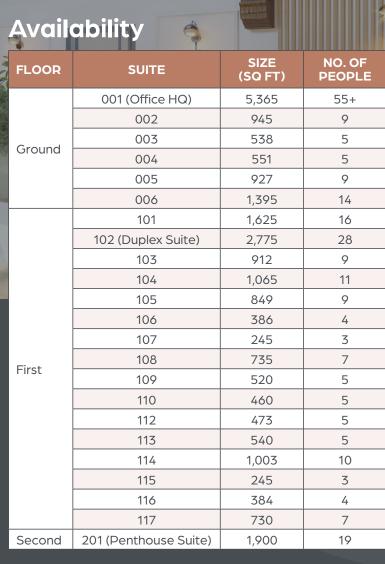

#### ACCOMMODATION

FLOORPLANS

LOCATION

SITUATION

CHEADLE ROYAL

CONTACTS

South @ Cheadle Royal offers three floors of stylish, boutique office accommodation. Choose from 24 office suites varying in size from 245 sq ft to 5,365 sq ft.

**Suite 102** is the ultimate, exclusive office space; a duplex with spiral staircase linking two floors and views of South's alluring landscaping and gardens.

**Suite 001** is a striking HQ office suite benefiting from a private entrance and amenities within the suite, together with the benefit of the full range of building facilities. **Suite 201** is the penthouse suite and comes with private lift access.