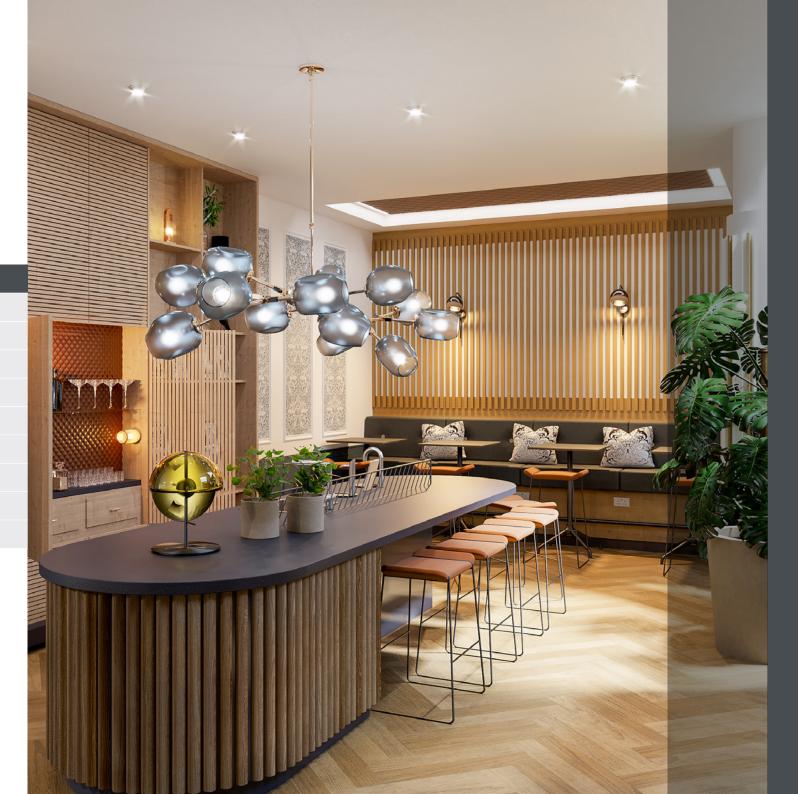

# Unrivalled Specification

With the elegance, innovation and connectivity you'd expect from a high end specification, South @ Cheadle Royal is a statement building that offers businesses unparalleled excellence and service.

All suites and communal areas are fully air conditioned. Perimeter trunking hides unsightly cabling, leaving a clean finish. LED lighting and South's first class concierge service and 24/7 access provide the client experience and autonomy that leading businesses are looking for.

PRIVATE & SECLUDED MEETING AREAS

BARISTA STANDARD COFFEE MACHINES

AMBIENT SMELLS
AND SOUNDS

SPECIFICATION