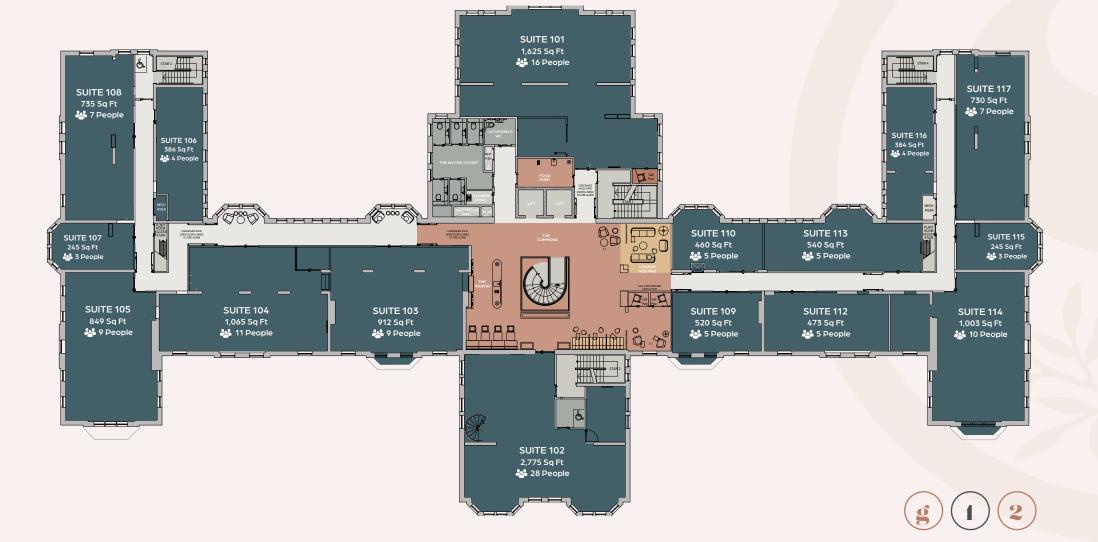

#### ACCOMMODATION

FLOORPLANS

LOCATION

SITUATION

CHEADLE ROYAL

CONTACTS

South @ Cheadle Royal offers three floors of stylish, boutique office accommodation. Choose from 24 office suites varying in size from 245 sq ft to 5,365 sq ft.

**Suite 102** is the ultimate, exclusive office space; a duplex with spiral staircase linking two floors and views of South's alluring landscaping and gardens.

**Suite 001** is a striking HQ office suite benefiting from a private entrance and amenities within the suite, together with the benefit of the full range of building facilities. **Suite 201** is the penthouse suite and comes with private lift access.

Some suites are offered fully fitted and furnished while others are a blank canvas for you to create your own business identity. Fit out packages are available if required.

The abundance of relaxing communal spaces, kitchen facilities and meeting rooms is predominantly located on the ground floor.

### First Floor

Key

Private Office Suites

Communal Space

Meeting Space

Utilities

WELCOME

INTRODUCTION