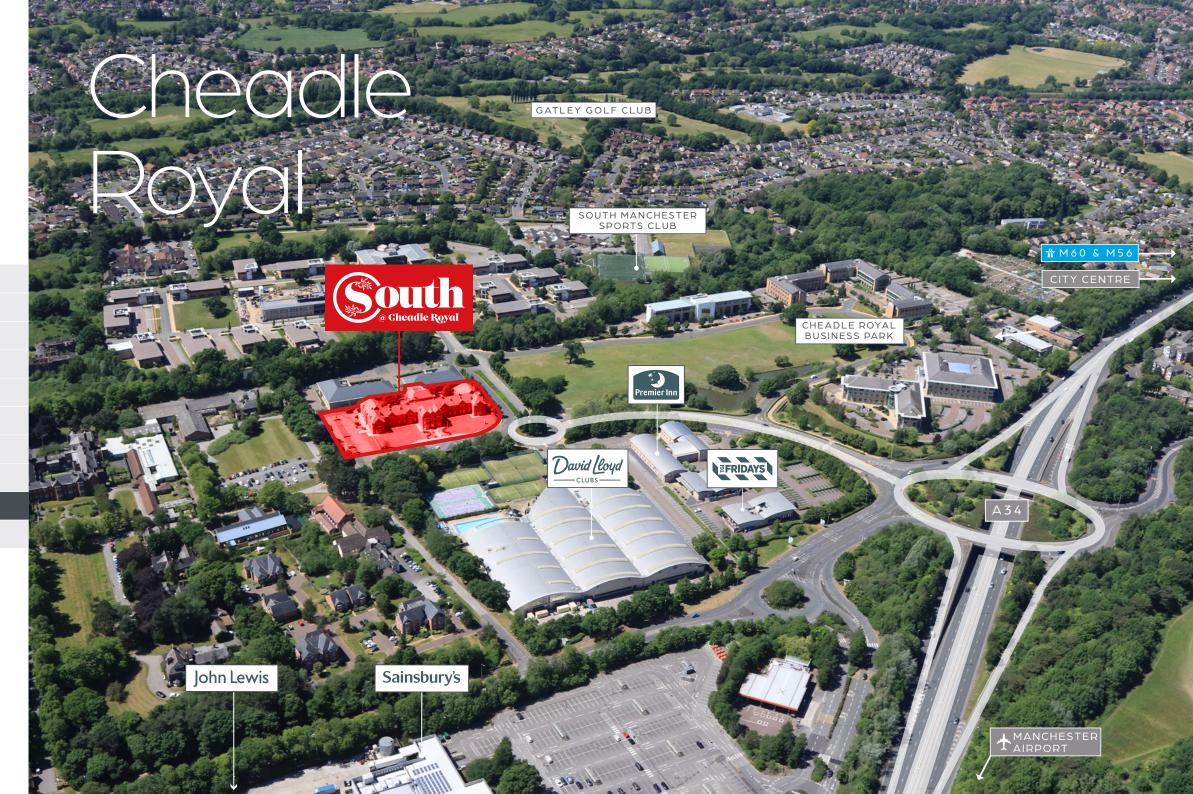

### Location

The location of South @ Cheadle Royal offers businesses that sought–after blend of proximity to the heart of the city and serenity of a remote, inspirational setting.

South is a prominent feature of Cheadle Royal Business Park, Manchester's premier commercial development. Just a few minutes' drive from the M60 Manchester ring road, the railway network and Manchester Airport, the location of **South @ Cheadle Royal** provides ease of access for workers, clients and stakeholders.

Boasting amenities that include a David Lloyd gym, hotels and restaurants, Cheadle Royal Business Park extends to South residents a wealth of opportunities for entertaining and enjoying a productive leisure/work balance.

### Situation

The nearby amenities surrounding South @ Cheadle Royal create a way of life that surpasses all expectations of a work location.

High end retail and leisure outlets have established an exclusive community at Cheadle Royal Business Park that offers convenience and opportunity.

Just a ten minute walk away is Bruntwood Park with its walks and recreational and sporting amenities, while Village Hotel, Cheadle is a five minute drive hosting premium accommodation and leisure facilities.