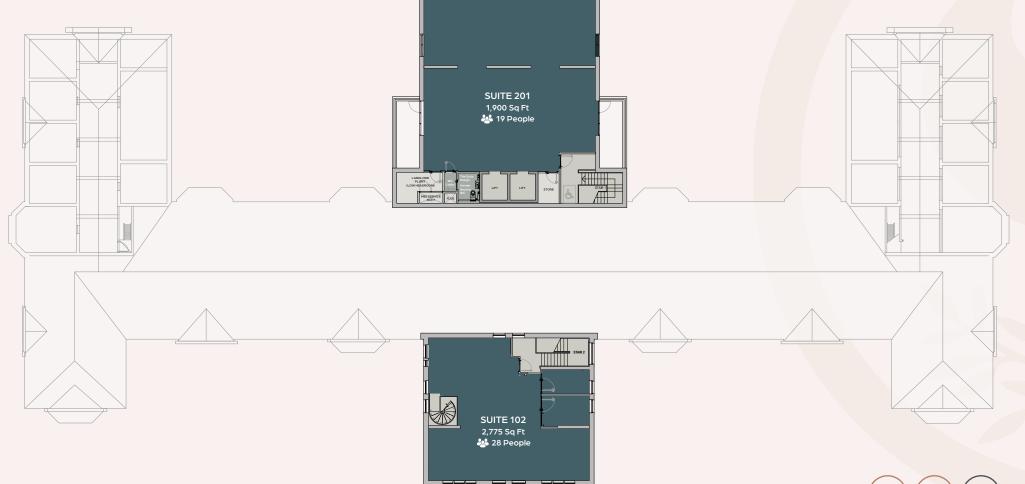

#### ACCOMMODATION

FLOORPLANS

LOCATION

SITUATION

CHEADLE ROYAL

CONTACTS

South @ Cheadle Royal offers three floors of stylish, boutique office accommodation. Choose from 24 office suites varying in size from 245 sq ft to 5,365 sq ft.

**Suite 102** is the ultimate, exclusive office space; a duplex with spiral staircase linking two floors and views of South's alluring landscaping and gardens.

**Suite 001** is a striking HQ office suite benefiting from a private entrance and amenities within the suite, together with the benefit of the full range of building facilities. **Suite 201** is the penthouse suite and comes with private lift access.

## Second Floor

Key

Private Office Suites

Communal Space

Meeting Space

Utilities

WELCOME

INTRODUCTION