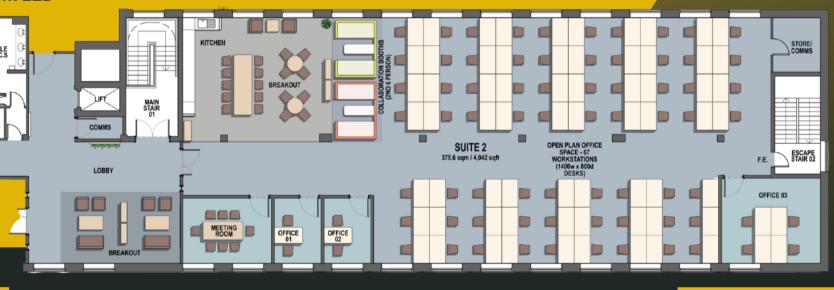

SUITE 2 second floor area: 4,042 sq ft

~ 16 parking bays
~ Fully fitted kitchen
~ Air conditioning
~ Fully cabled power & CAT5

### BLINDS

New roller blinds

**INDICATIVE FLOOR PLAN** 

James Dickinson

07876 654062

Simon Gardener

07557853813

sg@willsill.co.uk