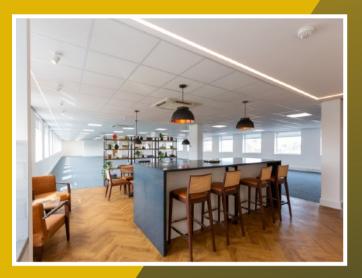

#### **KITCHEN**

Fully fitted kitchen with tall fridge Bosch dishwasher - Under sink hot water boiler Quartz breakfast bar & tall chairs Variety of high quality furniture including: coffee tables, easy chairs, shelving.