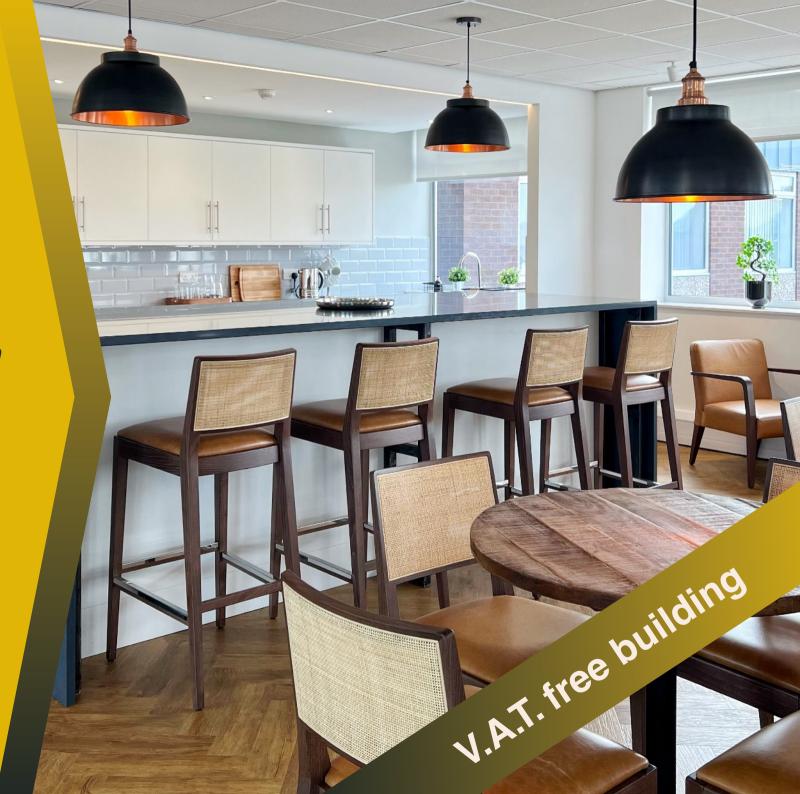

#### **KITCHEN**

Fully fitted kitchen with tall fridge Bosch dishwasher - Under sink hot water boiler Quartz breakfast bar & tall chairs Variety of high quality furniture including: coffee tables, easy chairs, shelving.