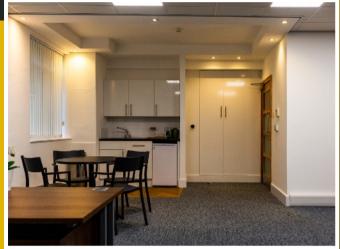

## **ELECTRICAL**

New installation with perimeter trunking Distribution board and separate meter

AC New Daikin ceiling mounted cassettes

KITCHEN Individual kitchen with fridge

LIGHTING Flat panel energy efficient LED