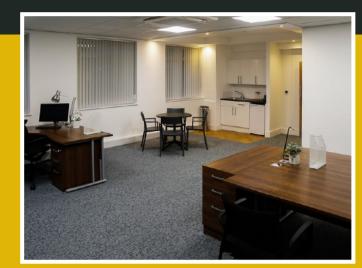

## SPECIFICATIONS

I.T. Fully Cat 5 cabled back to dedicated 12 port network switch

FLOORING High quality Desso carpet Amtico flooring

## **ELECTRICAL**

New installation with perimeter trunking Distribution board and separate meter

AC New Daikin ceiling mounted cassettes

KITCHEN Individual kitchen with fridge

LIGHTING Flat panel energy efficient LED