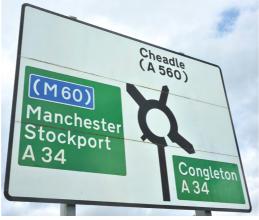

#### LOCATION

NO.4 is situated within Cheadle Hulme and lies approximately 9 miles to the South of Manchester City Centre.

The building itself is in close proximity to the A34 Kingsway, along with the M60 Orbital Motorway and in turn the surrounding motorway network.

#### **COMMUNICATIONS**

Road

| A34 Bypass     | 5 mins  |
|----------------|---------|
| A555           | 6 mins  |
| Cheadle Royal  | 10 mins |
| Handforth Dean | 10 mins |
| Wilmslow       | 15 mins |
| Stockport      | 15 mins |
| Manchester     | 25 mins |