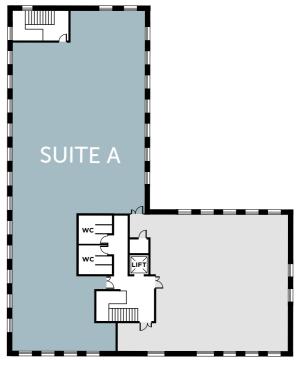

#### **ACCOMMODATION**

The available office accommodation of 4,076 sq ft is located on the second floor and will be available from March 2024.

#### TYPICAL UPPER FLOORPLAN

STATION ROAD

Flexible and competitive lease terms on offer

OVERVIEW

LOCATION

**AMENITIES** 

AERIAL

TRANSPORT LINK