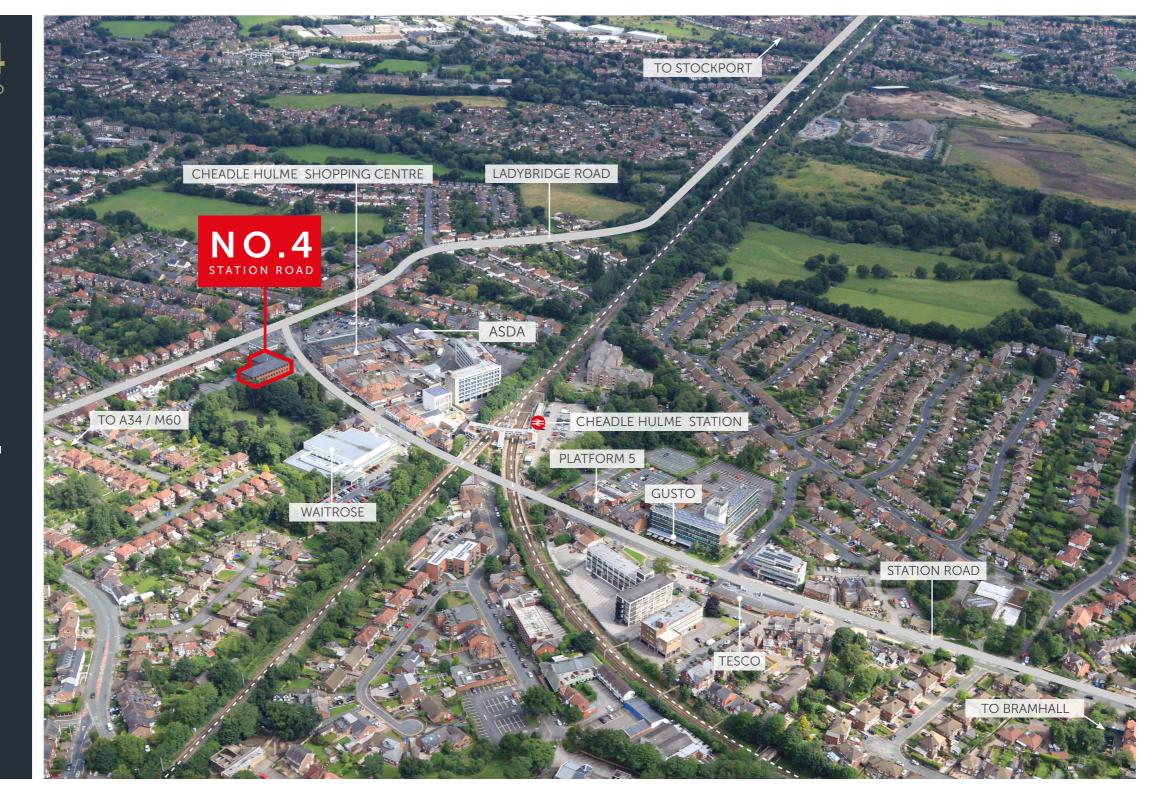

#### LOCATION

NO.4 is situated within Cheadle Hulme and lies approximately 9 miles to the South of Manchester City Centre.

The building itself is in close proximity to the A34 Kingsway, along with the M60 Orbital Motorway and in turn the surrounding motorway network.

Cheadle Hulme railway station is situated within a short stroll and the building also benefits from numerous bus services operating in the vicinity.

Cheadle Hulme provides a wide range of retail and leisure amenities, including a Waitrose, Cheadle Hulme Shopping Centre and Tesco Express.

Manchester Airport is approximately 3 miles away.

SAT NAV: SK8 5AE

**OVERVIEW** 

LOCATION

AERIAL

TRANSPORT LINK

DESCRIPTION

**ACCOMMODATION** 

The property is situated within Cheadle Hulme, 9 miles to the South of Manchester City Centre

**OVERVIEW** 

LOCATION

**AMENITIES** 

AERIAL

TRANSPORT LINK

DESCRIPTION

ACCOMMODATION