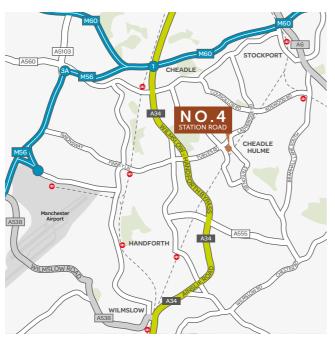

#### LOCATION

NO.4 is situated within Cheadle Hulme and lies approximately 9 miles to the South of Manchester City Centre.

The building itself is in close proximity to the A34 Kingsway, along with the M60 Orbital Motorway and in turn the surrounding motorway network.

Manchester Airport is approximately 3 miles away.

SAT NAV: SK8 5AE

**OVERVIEW** 

LOCATION

AERIAL

TRANSPORT LINK

DESCRIPTION

**ACCOMMODATION** 

The property is situated within Cheadle Hulme, 9 miles to the South of Manchester City Centre

**OVERVIEW** 

LOCATION

**AMENITIES** 

AERIAL

TRANSPORT LINK

DESCRIPTION

ACCOMMODATION