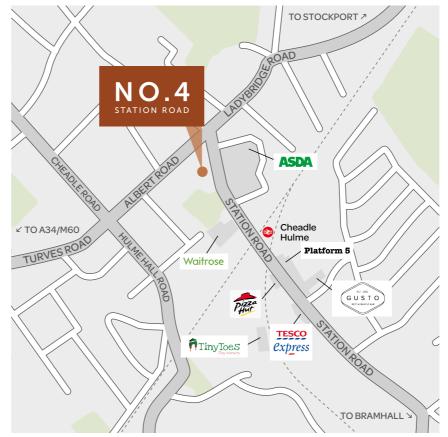

#### LOCATION

NO.4 is situated within Cheadle Hulme and lies approximately 9 miles to the South of Manchester City Centre.

The building itself is in close proximity to the A34 Kingsway, along with the M60 Orbital Motorway and in turn the surrounding motorway network.

Cheadle Hulme railway station is situated within a short stroll and the building also benefits from numerous bus services operating in the vicinity.

Cheadle Hulme provides a wide range of retail and leisure amenities, including a Waitrose, Cheadle Hulme Shopping Centre and Tesco Express.

Manchester Airport is approximately 3 miles away.

SAT NAV: SK8 5AE

**OVERVIEW** 

LOCATION

AERIAL

TRANSPORT LINK

DESCRIPTION

**ACCOMMODATION** 