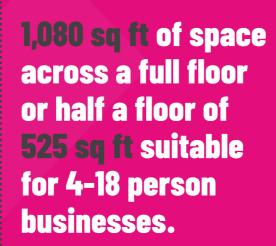

## BOUTIQUE **OFFICE SPACE IN** THE HEART OF

- Private Offices
- Super fast wifi
- High tech access
- Flexible terms
- Showers
- Option for fully fitted out space
- Fully integrated private kitchen
- Communal meeting spaces
- 5 minute walk from Salford Central Train Station and 10 minutes from Deansgate Train Station
- 8 minute walk from St Peter's Square Metrolink