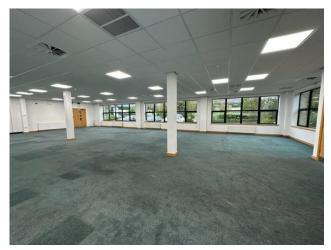

#### ACCOMMODATION

The office suite is pre-installed with power & network cabling. The building has been finished to a high specification which includes air conditioning, full access raised floor and suspended ceiling incorporating LED light fittings.