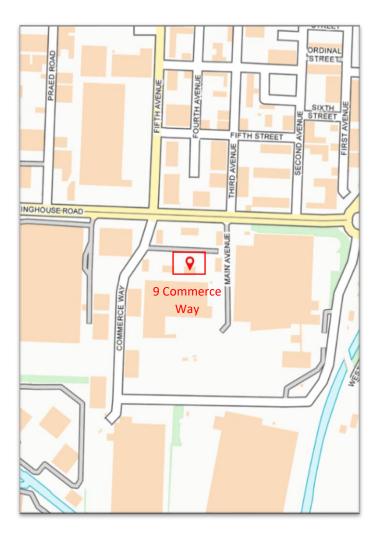

## LOCATION

Avocado Court is located within the heart of Trafford Park which is an established business park. The building benefits from numerous retail and leisure facilities located close by at Third Avenue and at the Trafford Centre.

Located just 3 miles from Manchester City Centre and 1 mile from Salford Quays, it boosts a favourable location for many. There is also easy access to the regional motorway network via Junction 2 of the M602 and junctions 9 and 10 of the M60 are located within approximately 1 mile.