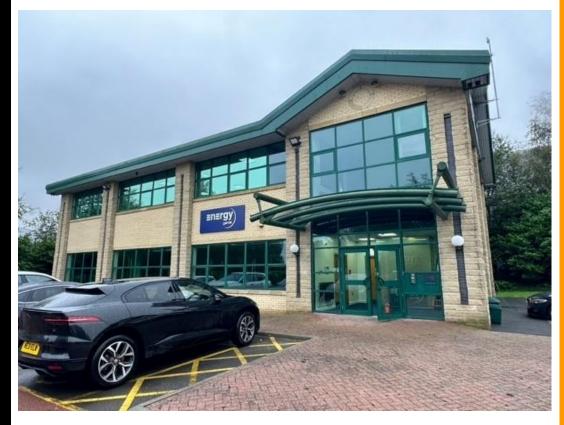

# 9 AVOCADO COURT, COMMERCE WAY, TRAFFORD PARK M17 1HW

# MODERN GROUND FLOOR OFFICE SUITE 2,548 SQ FT (236.71 SQ M)

- Air conditioning
- Full access raised floors
- LED lighting
- Suspended ceiling

- Power & network cabling installed
- Solar PV system
- 10 Car parking spaces
- EV Charging point