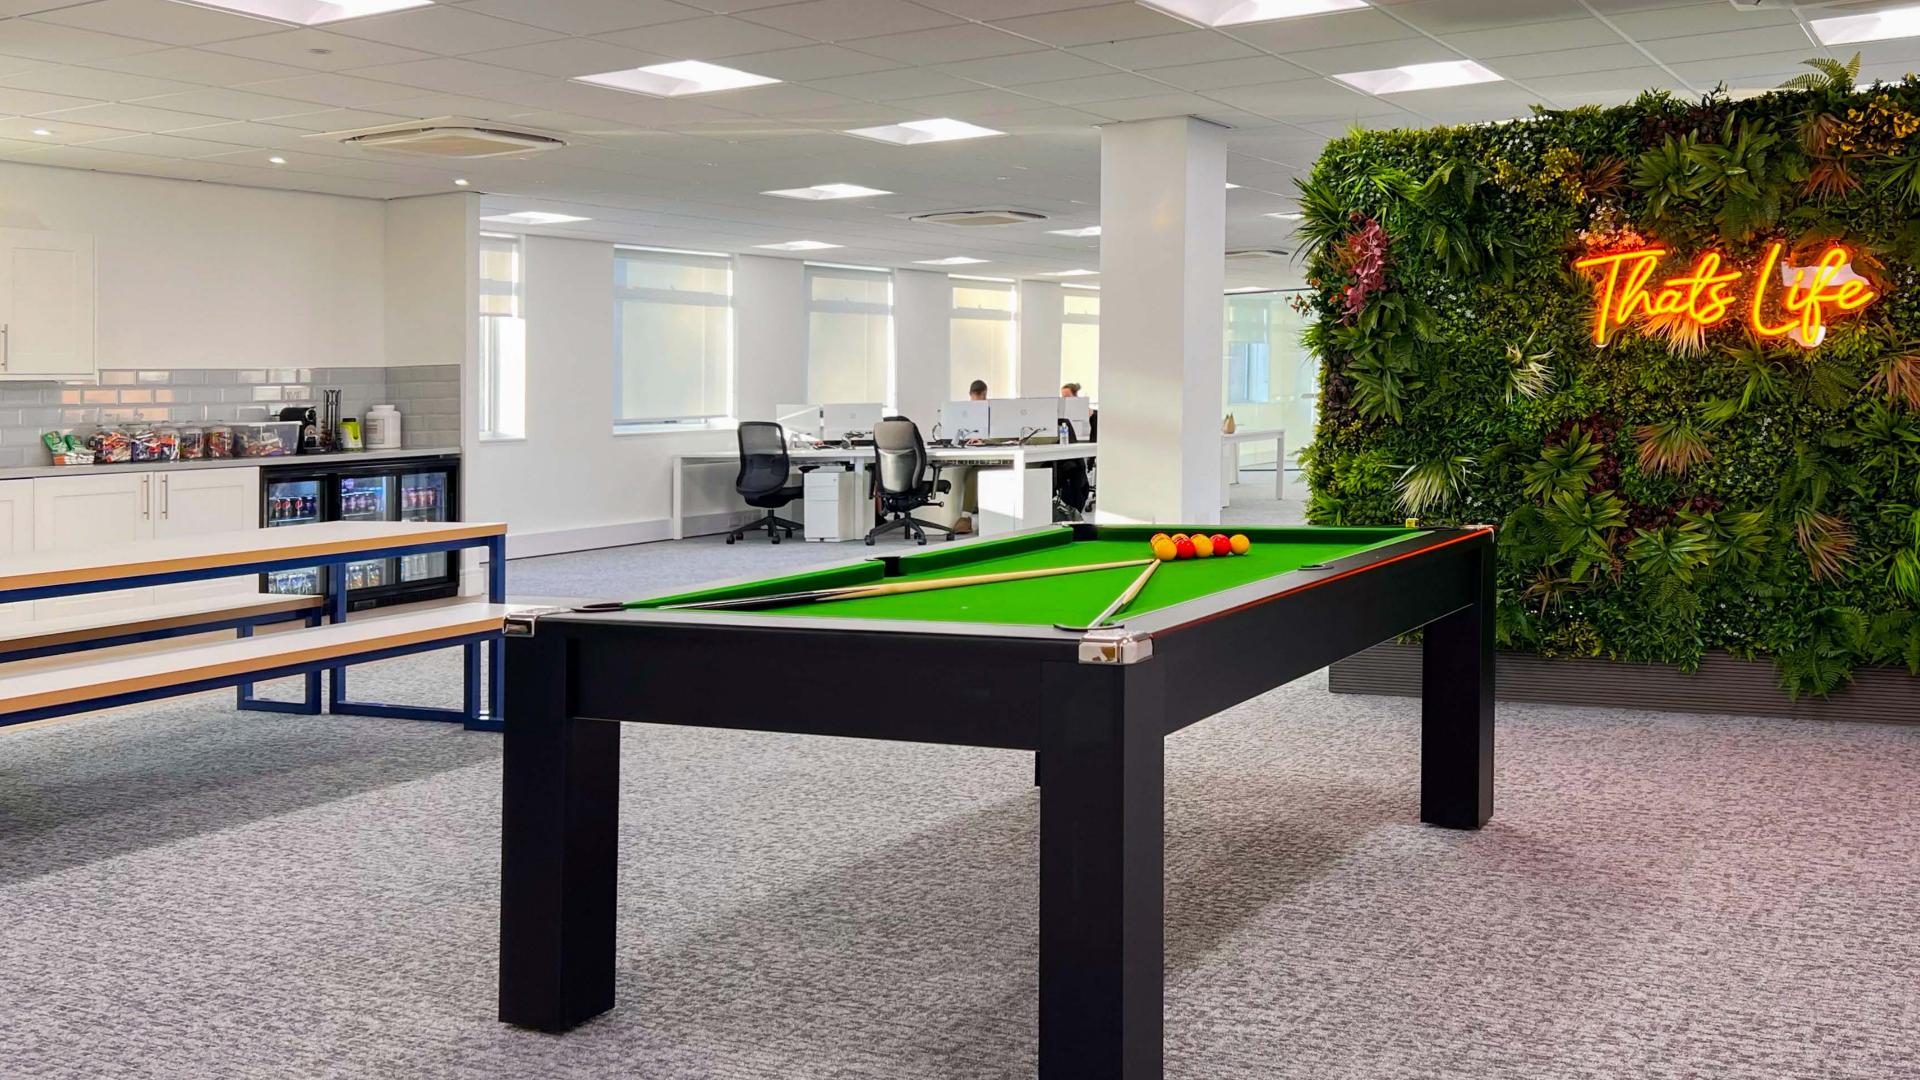

# Flexible Floor Space to Suit You

## Plug & Play All Inclusive Flexible Space or Conventional Large Floor Plates

We are able to offer a range of suite sizes on the ground, first or second floor on either an all inclusive "Plug & Play Basis" for a short term contract or alternatively larger floor plates under conventional longer term agreements.