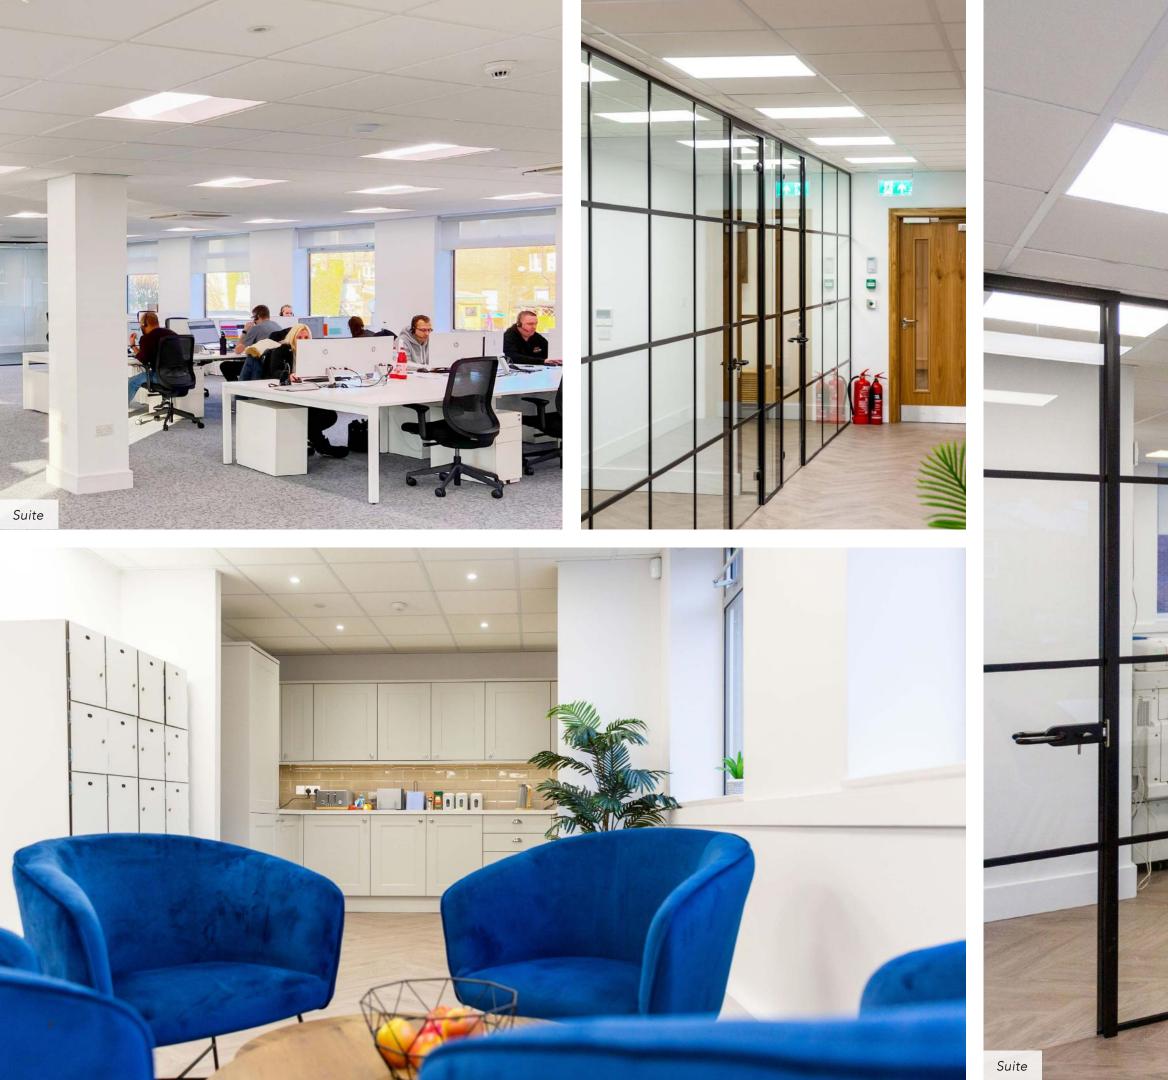

# Flexible Floor Space to Suit You

## Plug & Play All Inclusive Flexible Space or Conventional Large Floor Plates

We are able to offer a range of suite sizes on the ground, first or second floor on either an all inclusive "Plug & Play Basis" for a short term contract or alternatively larger floor plates under conventional longer term agreements.