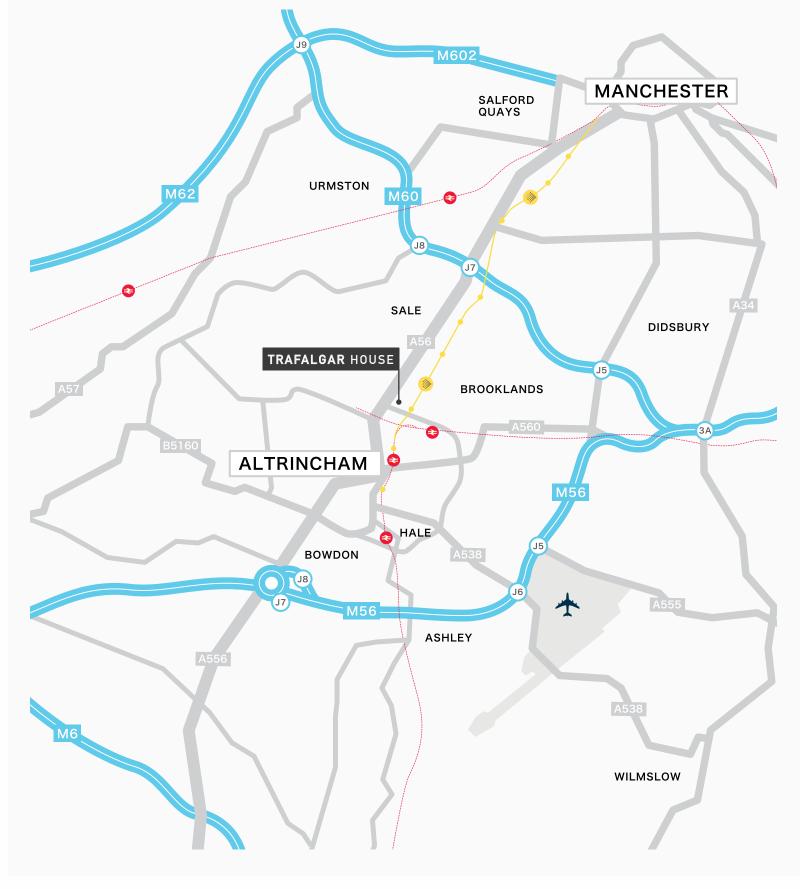

# Well Connected

Trafalgar House is prominently located on Manchester Road (A56) which leads from Altrincham to Manchester. The building is well served by public transport with numerous bus routes passing immediately to the front of the building and Navigation Road Metrolink station only a few minutes walk away.

## Getting there

- Altrincham Market
  5 minutes
- Hale 7 minutes
- Trafford Centre 10 minutes
- Wilmslow 20 minutes
- Manchester City Centre 25 minutes

- Asda 5 minutes
- Altrincham Interchange 12 minutes
- Timperley 15 minutes
- Manchester City Centre 35 minutes

- Trafford Bar 15 minutes
- Media City UK 28 minutes
- Piccadilly Station 30 minutes
- Chorlton 32 minutes
- Victoria Station 35 minutes
- Didsbury Village
  42 minutes

Stockport 16 minutes

Manchester City Centre 28 minutes

Chester 1 hr

- Birmingham 1.5 hr
- London Euston 2.5 hrs

View on goggle maps >