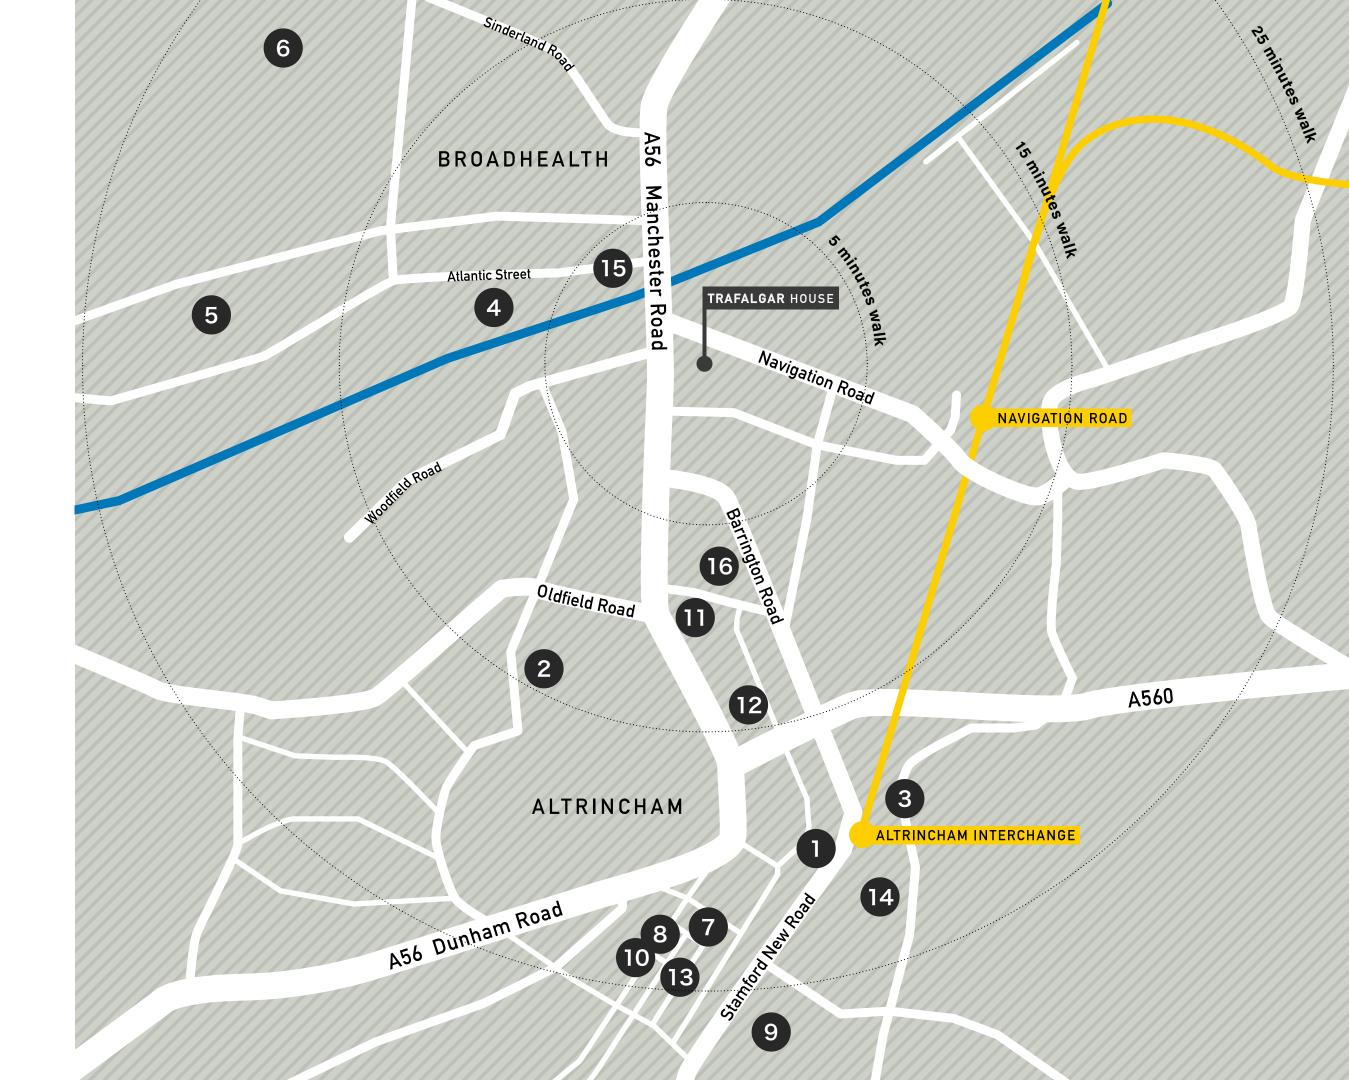

## Amenities

#### Wellness

- 1. Pure Gym
- 2. John Leigh Park
- 3. Altrincham Leisure Centre
- 4. The Gym Group

#### Retail

- 5. Asda Superstore
- 6. Altrincham Retail Park
- 7. Stamford Quarter Shopping
- 8. Marks & Spencer
- 9. Tesco Extra

### Food/Drink

10. Market House

#### **Other Sites**

- 11. Premier Inn Hotel
- 12. Best Western Hotel
- 13. Everyman Cinema
- 14. Ice Rink
- 15. Atlantic Bowl
- 16. Altrincham Garrick Playhouse

One of the most established office buildings in Altrincham, it is situated just off the A56 and provides high spec newly refurbished office suites including: