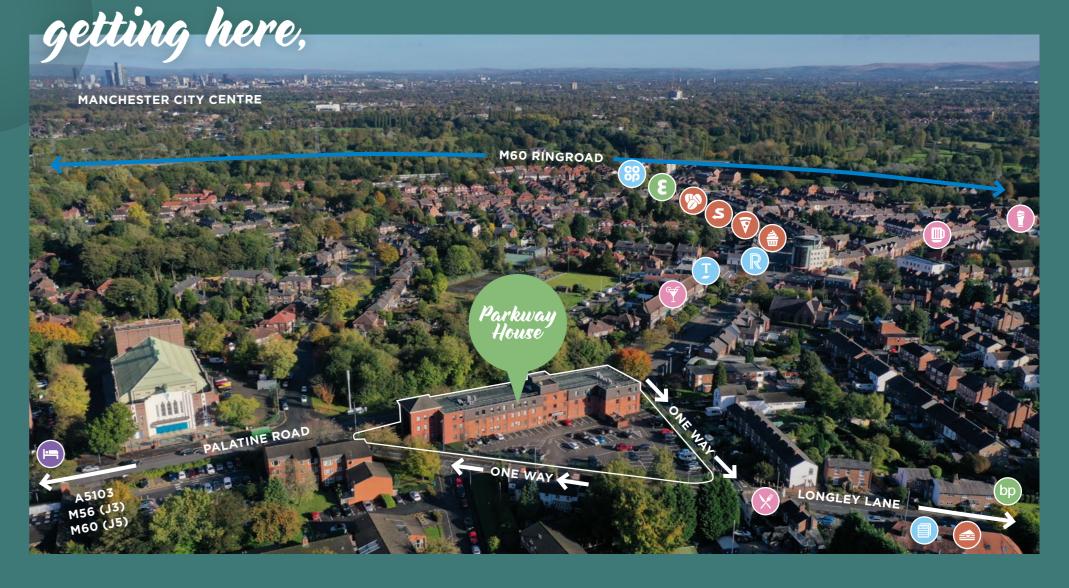

### AMENITIES

The Farmers Arms

bp BP Petrol Station Esso Petrol Station The Northern Den Northenden Untapped

Crown Inn

local community

ENJOY THE ARTISAN BARS
AND RESTAURANTS

AT THE HEART OF THE SOUTH M/CR CYCLE NETWORK

City Centre

#### NEARBY

Britannia Airport Hotel

Withington Golf Club