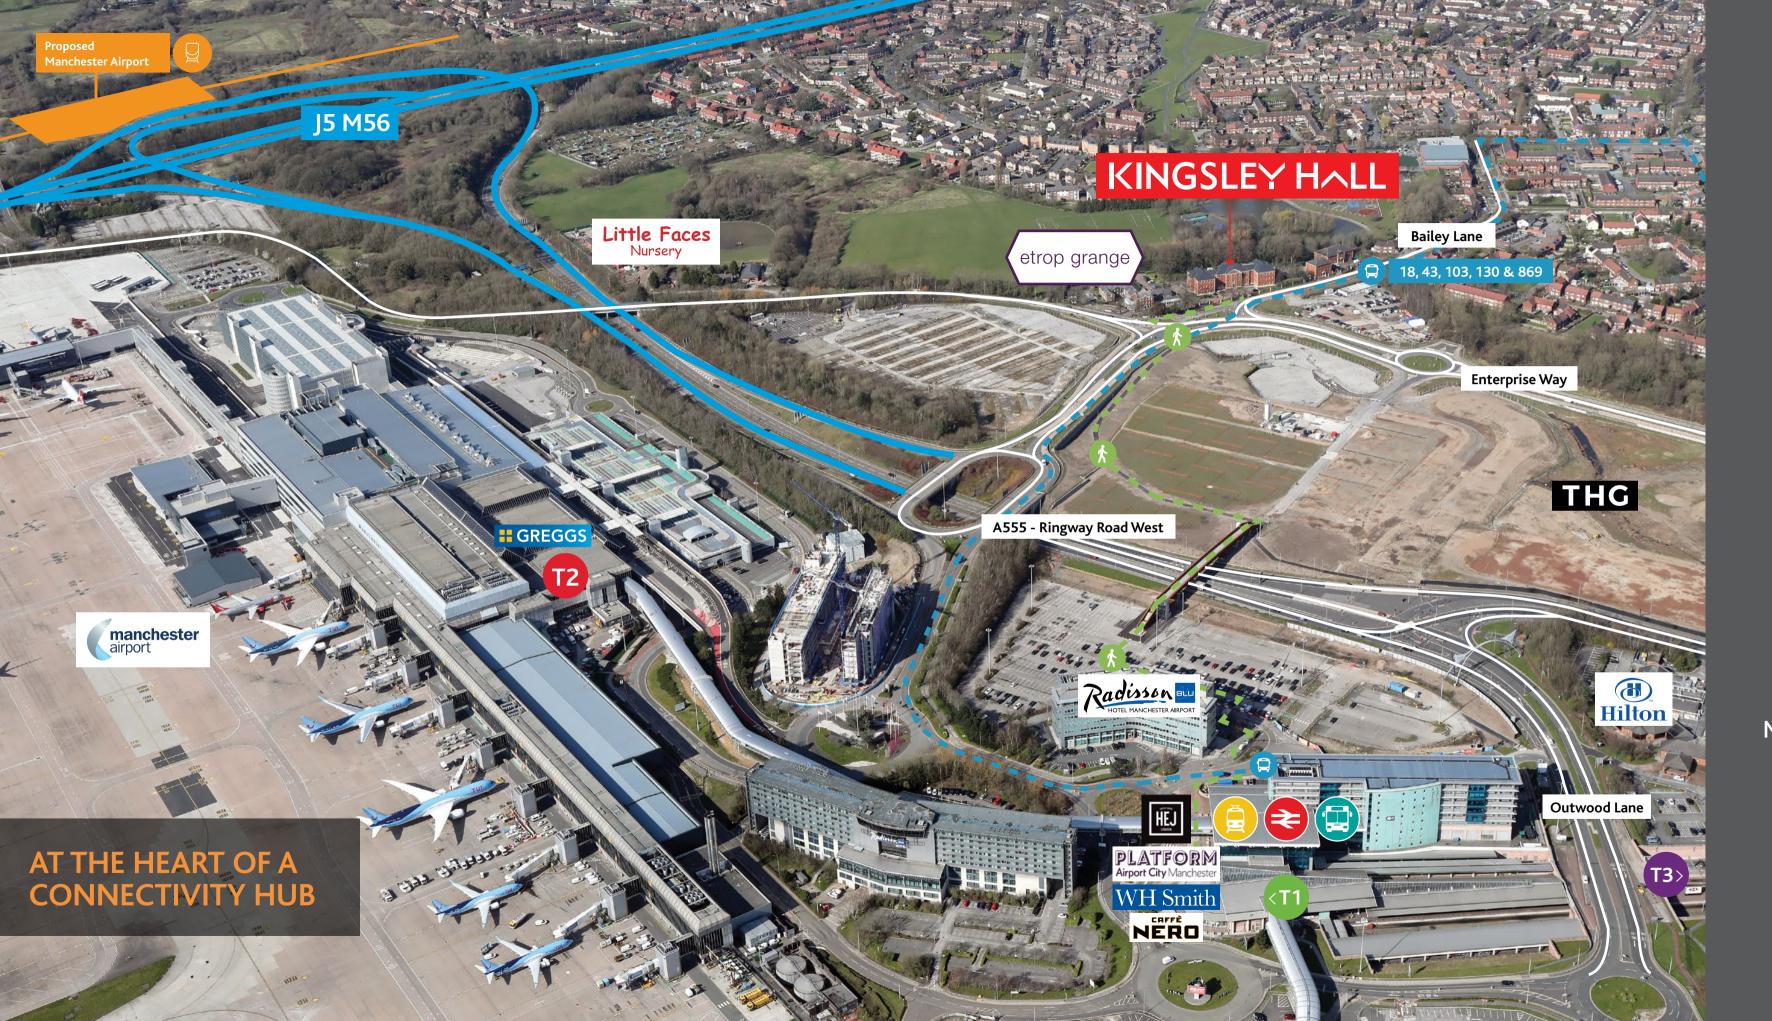

## AN IDEAL LOCATION IN SOUTH MANCHESTER...

8 minute walking distance to Manchester Airport amenities

Rail & Metrolink stations providing trains every 10/12 minutes to Manchester Piccadilly

### > NEARBY AMENITIES

Nearby leisure and retail facilities include: Heald Green, Wythenshawe, Wythenshawe Forum, Handforth Dean, Stanley Green (John Lewis, Tesco, Sainsbury's, Marks and Spencer, Premier Inn and David Lloyd).