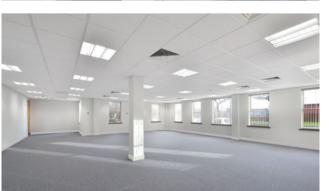

## FIRST FLOOR SUITE B 2,530 SQ FT (235 SQ M)

AVAILABLE ON FLEXIBLE TERMS TO SUIT YOUR REQUIREMENTS.

## > TAILOR YOUR PERFECT WORKSPACE

- > FULLY AIR CONDITIONED WORKSPACE
- > FLEXIBLE LEASE TERMS
- > SECURE ONSITE PARKING AVAILABLE
- > CYCLE HUB AND SHOWER FACILITY

SUITE B

2,530 sq ft 235 s

## FIRST FLOOR SUITE A 3,950 SQ FT (367 SQ M)

SHOWS EXISTING FIT-OUT AVAILABLE IF REQUIRED

AVAILABLE ON FLEXIBLE TERMS TO SUIT YOUR REQUIREMENTS.

## > TAILOR YOUR PERFECT WORKSPACE

- > FULLY AIR CONDITIONED WORKSPACE
- > FLEXIBLE LEASE TERMS
- > SECURE ONSITE PARKING AVAILABLE
- > CYCLE HUB AND SHOWER FACILITY