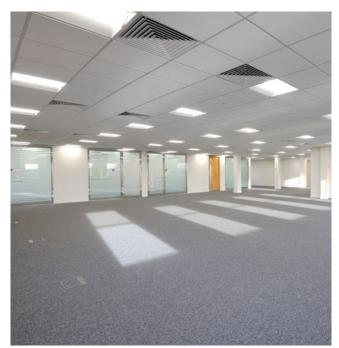

## FIRST FLOOR SUITE B 2,530 SQ FT (235 SQ M)

AVAILABLE ON FLEXIBLE TERMS TO SUIT YOUR REQUIREMENTS.

## > TAILOR YOUR PERFECT WORKSPACE

- > FULLY AIR CONDITIONED WORKSPACE
- > FLEXIBLE LEASE TERMS
- > SECURE ONSITE PARKING AVAILABLE
- > CYCLE HUB AND SHOWER FACILITY

SUITE B

2,530 sq ft 235 s