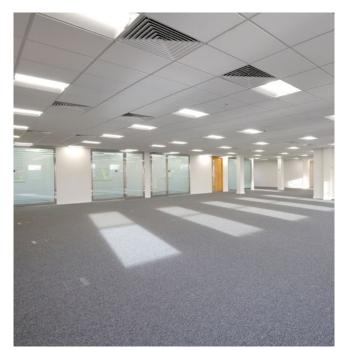

## FIRST FLOOR SUITE A 3,950 SQ FT (367 SQ M)

SHOWS EXISTING FIT-OUT AVAILABLE IF REQUIRED

AVAILABLE ON FLEXIBLE TERMS TO SUIT YOUR REQUIREMENTS.

## > TAILOR YOUR PERFECT WORKSPACE

- > FULLY AIR CONDITIONED WORKSPACE
- > FLEXIBLE LEASE TERMS
- > SECURE ONSITE PARKING AVAILABLE
- > CYCLE HUB AND SHOWER FACILITY