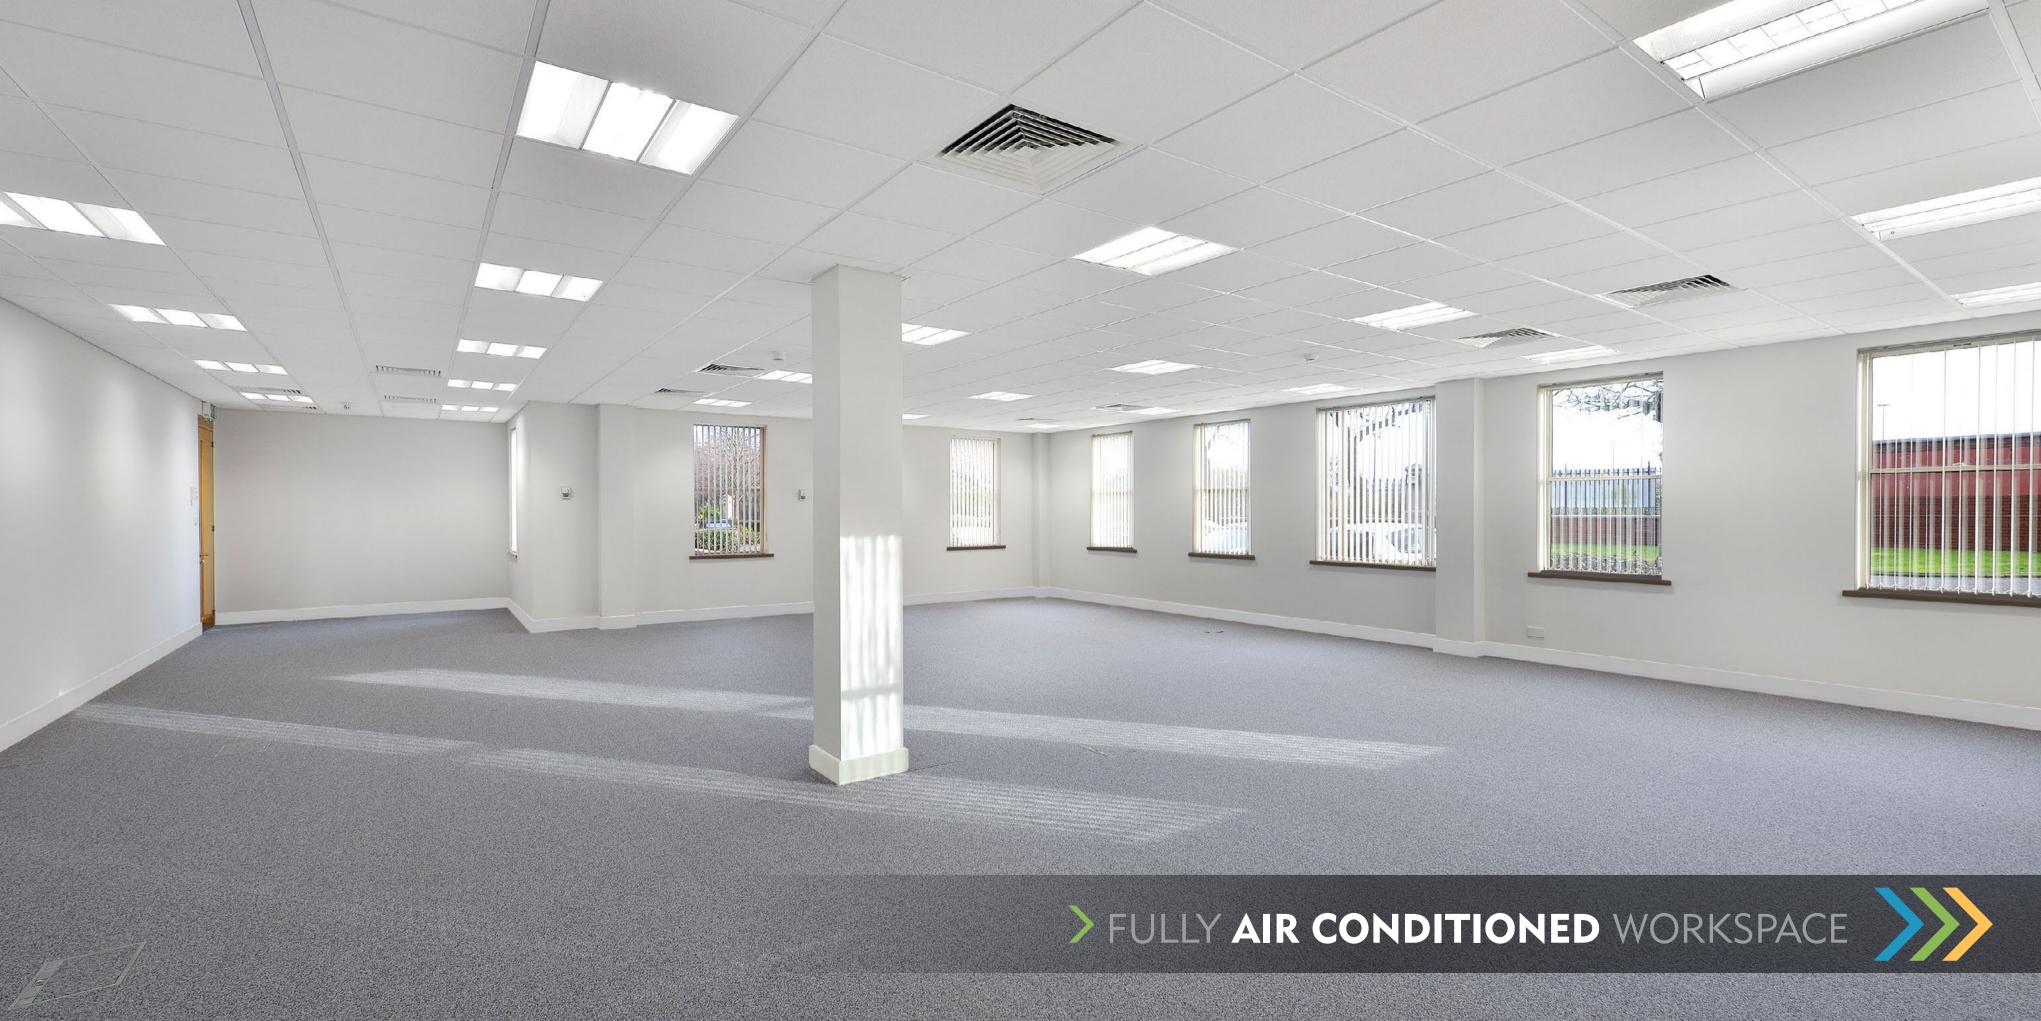

## FIRST FLOOR SUITE A 3,950 SQ FT (367 SQ M)

SHOWS EXISTING FIT-OUT AVAILABLE IF REQUIRED

AVAILABLE ON FLEXIBLE TERMS TO SUIT YOUR REQUIREMENTS.

## > TAILOR YOUR PERFECT WORKSPACE

- > FULLY AIR CONDITIONED WORKSPACE
- > FLEXIBLE LEASE TERMS
- > SECURE ONSITE PARKING AVAILABLE
- > CYCLE HUB AND SHOWER FACILITY

#### **FLOOR AREAS**

SUITE A 3,950 sq ft 367 sq