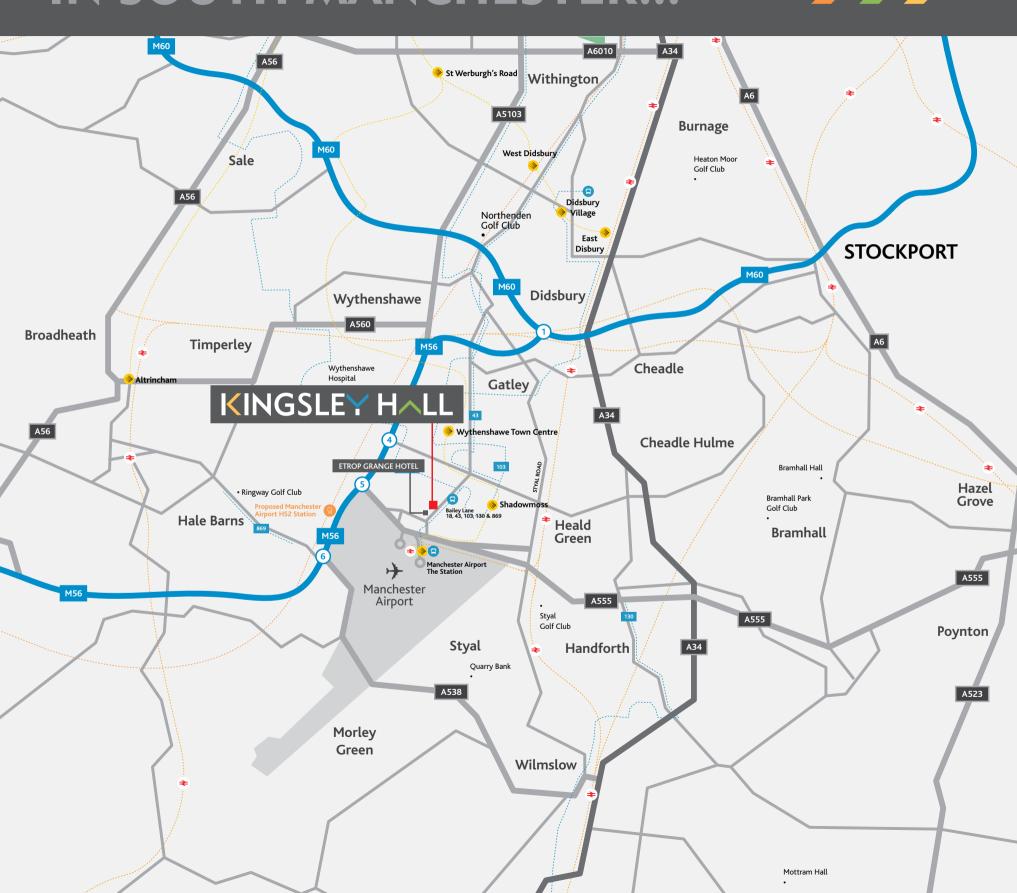

## AN IDEAL LOCATION IN SOUTH MANCHESTER...

8 minute walking distance to Manchester Airport amenities

Rail & Metrolink stations providing trains every 10/12 minutes to Manchester Piccadilly

### > NEARBY AMENITIES

Nearby leisure and retail facilities include: Heald Green, Wythenshawe, Wythenshawe Forum, Handforth Dean, Stanley Green (John Lewis, Tesco, Sainsbury's, Marks and Spencer, Premier Inn and David Lloyd).