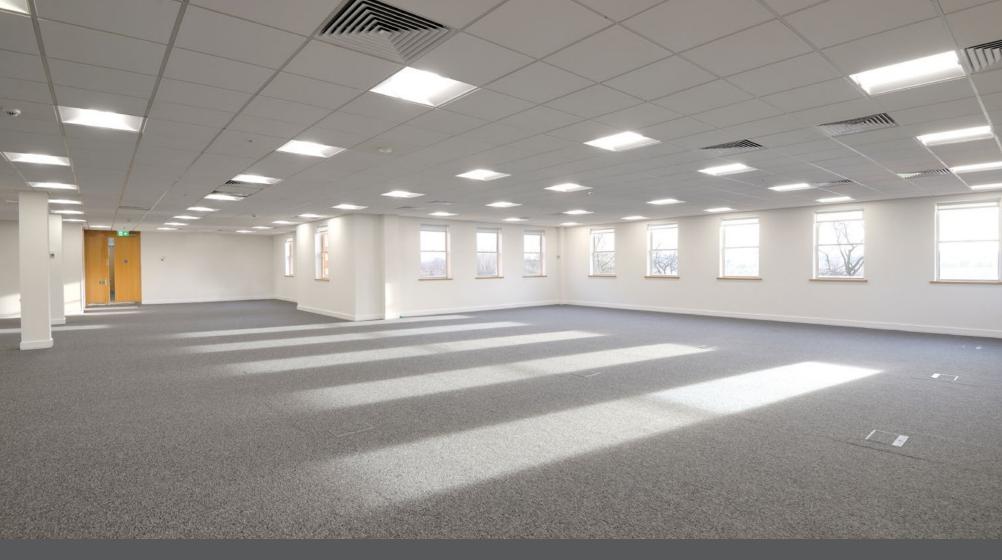

## FIRST FLOOR SUITE A 3,950 SQ FT (367 SQ M)

SHOWS EXISTING FIT-OUT AVAILABLE IF REQUIRED

AVAILABLE ON FLEXIBLE TERMS TO SUIT YOUR REQUIREMENTS.

## > TAILOR YOUR PERFECT WORKSPACE

- > FULLY AIR CONDITIONED WORKSPACE
- > FLEXIBLE LEASE TERMS
- > SECURE ONSITE PARKING AVAILABLE
- > CYCLE HUB AND SHOWER FACILITY

#### **FLOOR AREAS**

SUITE A 3,950 sq ft 367 sq