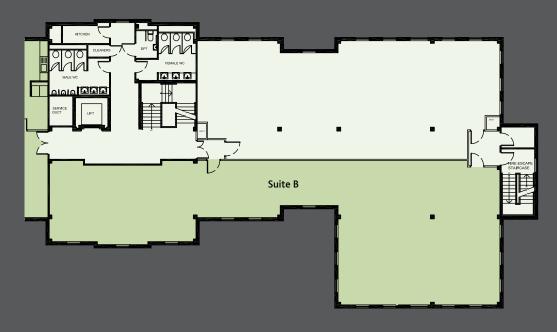

## FIRST FLOOR SUITE B 2,530 SQ FT (235 SQ M)

AVAILABLE ON FLEXIBLE TERMS TO SUIT YOUR REQUIREMENTS.

## > TAILOR YOUR PERFECT WORKSPACE

- > FULLY AIR CONDITIONED WORKSPACE
- > FLEXIBLE LEASE TERMS
- > SECURE ONSITE PARKING AVAILABLE
- > CYCLE HUB AND SHOWER FACILITY

SUITE B

2,530 sq ft 235 s

# > SPACE PLANNING AVAILABLE ON REQUEST