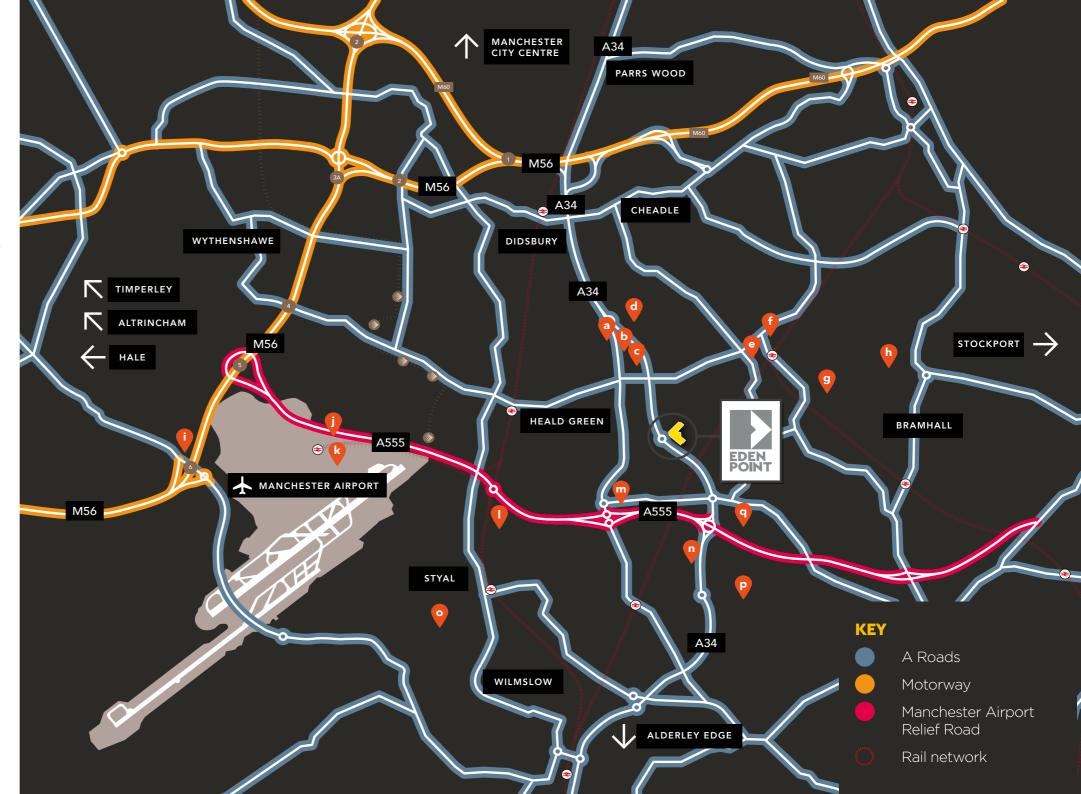

## UNRIVALLED LOCATION

Eden Point is located on the A34, one of the main arterial routes to Manchester from Wilmslow and South Manchester.

Located eight miles south of Manchester city centre. Manchester International Airport is approximately two miles away.

Cheadle Hulme railway station is within two miles of Eden Point. Wilmslow railway station is just over three miles away.

Stockport railway station is approximately five miles away, all providing regular train services to London.

| Manchester Airport terminals & train station | 5 minutes  |
|----------------------------------------------|------------|
| Manchester City Centre                       | 16 minutes |
| M56                                          | 7 minutes  |
| Wilmslow                                     | 8 minutes  |
| Heald Green                                  | 5 minutes  |
| Didsbury                                     | 10 minutes |
| Altrincham                                   | 15 minutes |

- a) David Lloyd
- b) Sainsburys
- c) John Lewis
- d) Oddfellows On The Park Hotel (Bruntwood Park)
- e) Waitrose
- f) Asda
- g) Bramall Park Golf Club
- h) Bramall Hall
- i) Marriott Hotel
- i) Hilton Manchester Airport
- k) Clayton Hotel Manchester Airport
- Styal Golf Club
- m) Hallmark Hotel Manchester
- n) M&S
- o) Quarry Bank Mill
- p) Total Fitness Wilmslow
- g) Manchester Rugby Club