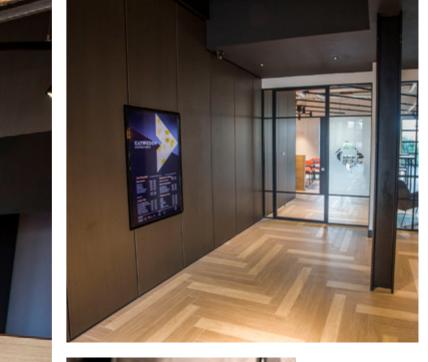

## CONTEMPORARY MEETS INDUSTRIAL.

Eden Point has benefited from an extensive refurbishment, from the impressive entrance to all the interior spaces.

The workspaces have been stripped back and exposed to give a bright, modern feel. Steel framed glass doors and contemporary high end light fittings have been used throughout.