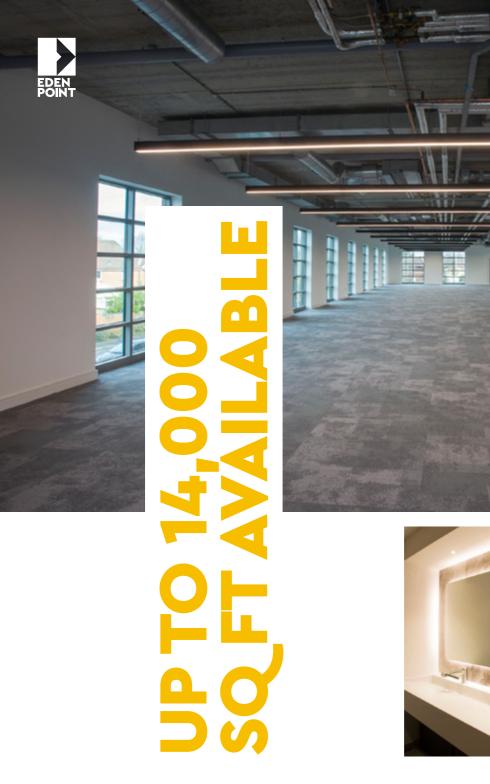

## CONTEMPORARY MEETS INDUSTRIAL.

Eden Point has benefited from an extensive refurbishment, from the impressive entrance to all the interior spaces.

The workspaces have been stripped back and exposed to give a bright, modern feel. Steel framed glass doors and contemporary high end light fittings have been used throughout.

#### **SPECIFICATION OVERVIEW**

DOUBLE HEIGHT RECEPTION

MANNED RECEPTION

AIR CONDITIONING

FULL ACCESS
RAISED FLOOR

 $\overline{\uparrow}$ 

EXPOSED SURFACES

LED LIGHTING