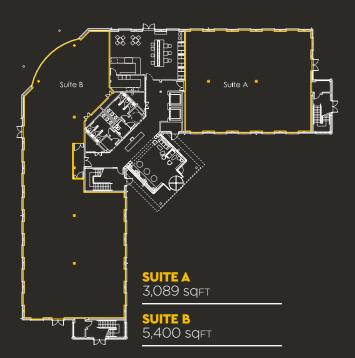

nge areas and privacy rooms throughout the building, including our dramatic reception area.

To complement our enviable transport links, we have facilities for cyclists with a bike store and showers. We also have extensive parking spaces available for drivers.

We know that 9-5 working hours are a thing of the past, and therefore offer secure, 24 hour access to our occupiers.









#### **SPECIFICATION OVERVIEW**















DOUBLE HEIGHT RECEPTION

MANNED RECEPTION

AIR CONDITIONING

FULL ACCESS
RAISED FLOOR





 $\overline{\uparrow}$ 









EXPOSED SURFACES

LED LIGHTING



SECURE OFFICE SPACE











LANDSCAPED GARDENS

EXTENSIVE CAR PARKING





GRADE A SPECIFICATION







24 HOUR ACCESS

SOCIAL AND PRIVATE SPACES









## **GROUND FLOOR**

### GROUND FLOOR, OPTION 1



### GROUND FLOOR, OPTION 2



## FIRST FLOOR

#### FIRST FLOOR, OPTION 1



### FIRST FLOOR, OPTION 2



## UNRIVALLED LOCATION

Eden Point is located on the A34, one of the main arterial routes to Manchester from Wilmslow and South Manchester.

Located eight miles south of Manchester city centre. Manchester International Airport is approximately two miles away.

Cheadle Hulme railway station is within two miles of Eden Point. Wilmslow railway station is just over three miles away.

Stockport railway station is approximately five miles away, all providing regular train services to London.



| Manchester Airport terminals & train station | 5 minutes  |
|----------------------------------------------|------------|
| Manchester City Centre                       | 16 minutes |
| M56