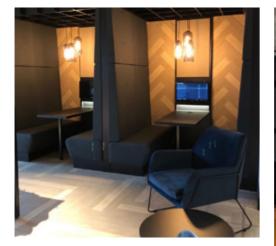

## OUTSTA FACILIT

Eden Point boasts a wealth of facilities. Our café Eat@Eden has an extensive menu offering fresh food, snacks and drinks, and is a perfect venue for breakfast and lunch. The café booths provide display screens with multiple connections, perfect for informal meetings and presentations. We have also created lounge areas and privacy rooms throughout the building, including our dramatic reception area.