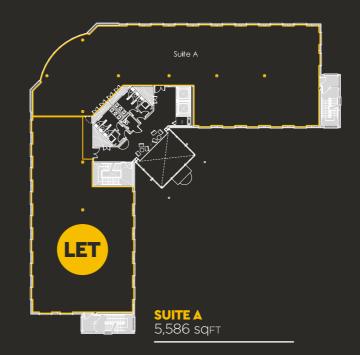

reception area.

To complement our enviable transport links, we have facilities for cyclists with a bike store and showers. We also have extensive parking spaces available for drivers.

We know that 9-5 working hours are a thing of the past, and therefore offer secure, 24 hour access to our occupiers.









#### **SPECIFICATION OVERVIEW**















DOUBLE HEIGHT RECEPTION

MANNED RECEPTION

AIR CONDITIONING

FULL ACCESS
RAISED FLOOR





 $\overline{\uparrow}$ 









EXPOSED SURFACES

LED LIGHTING



SECURE OFFICE SPACE











LANDSCAPED GARDENS

EXTENSIVE CAR PARKING





GRADE A SPECIFICATION







24 HOUR ACCESS

SOCIAL AND PRIVATE SPACES









## **GROUND FLOOR**

### GROUND FLOOR, OPTION 1



### GROUND FLOOR, OPTION 2



## FIRST FLOOR

#### FIRST FLOOR, OPTION 1



### FIRST FLOOR, OPTION 2



## UNRIVALLED LOCATION

Eden Point is located on the A34, one of the main arterial routes to Manchester from Wilmslow and South Manchester.

Located eight miles south of Manchester city centre. Manchester International Airport is approximately two miles away.

Cheadle Hulme railway station is within two miles of Eden Point. Wilmslow railway station is just over three miles away.

Stockport railway station is approximately five miles away, all providing regular train services to London.



| Manchester Airport terminals & train station | 5 minutes  |
|----------------------------------------------|------------|
| Manchester City Centre                       | 16 minutes |
| M56                                          | 7 minutes  |
| Wilmslow