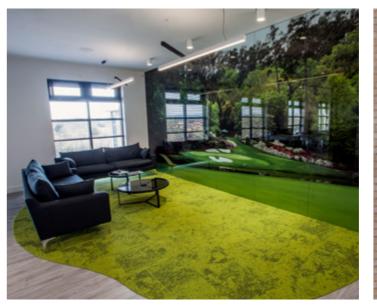

## OUTSTA FACILIT

Eden Point boasts a wealth of facilities. Our café Eat@Eden has an extensive menu offering fresh food, snacks and drinks, and is a perfect venue for breakfast and lunch. The café booths provide display screens with multiple connections, perfect for informal meetings and presentations. We have also created lounge areas and privacy rooms throughout the building, including our dramatic reception area.