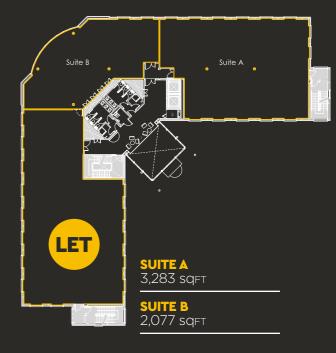

t our enviable transport links, we have facilities for cyclists with a bike store and showers. We also have extensive parking spaces available for drivers.

We know that 9-5 working hours are a thing of the past, and therefore offer secure, 24 hour access to our occupiers.









#### **SPECIFICATION OVERVIEW**















DOUBLE HEIGHT RECEPTION

MANNED RECEPTION

AIR CONDITIONING

FULL ACCESS
RAISED FLOOR





 $\overline{\uparrow}$ 









EXPOSED SURFACES

LED LIGHTING



SECURE OFFICE SPACE











LANDSCAPED GARDENS

EXTENSIVE CAR PARKING





GRADE A SPECIFICATION







24 HOUR ACCESS

SOCIAL AND PRIVATE SPACES









## **GROUND FLOOR**

### GROUND FLOOR, OPTION 1



### GROUND FLOOR, OPTION 2



## FIRST FLOOR

#### FIRST FLOOR, OPTION 1



### FIRST FLOOR, OPTION 2



## UNRIVALLED LOCATION

Eden Point is located on the A34, one of the main arterial routes to Manchester from Wilmslow and South Manchester.

Located eight miles south of Manchester city centre. Manchester International Airport is approximately two miles away.

Cheadle Hulme railway station is within two miles of Eden Point. Wilmslow railway station is just over three miles away.

Stockport railway station is approximately five miles away, all providing regular train services to London.



| Manchester Airport terminals & train station | 5 minutes  |
|----------------------------------------------|------------|
| Manchester City Centre                       | 16 minutes |
| M56                                          | 7 minutes  |
| Wilmslow                                     | 8 minut