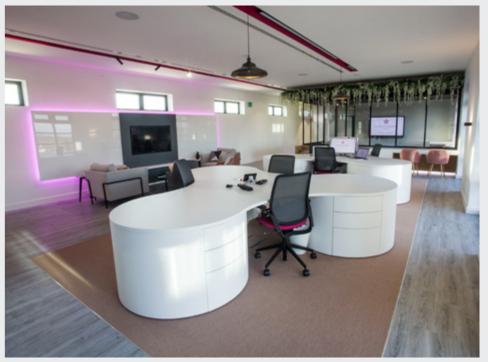

Every detail has been thought through to create an environment where professional, creative and start-up businesses can thrive.

The new spaces are designed to offer opportunities for interactions with informal seating areas, landscaped outdoor spaces and Eat@Eden, our fantastic on site café.

## OUTSTA FACILIT

Eden Point boasts a wealth of facilities. Our café Eat@Eden has an extensive menu offering fresh food, snacks and drinks, and is a perfect venue for breakfast and lunch. The café booths provide display screens with multiple connections, perfect for informal meetings and presentations. We have also created lounge areas and privacy rooms throughout the building, including our dramatic reception area.