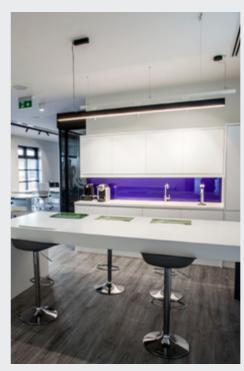

## CONTEMPORARY MEETS INDUSTRIAL.

Eden Point has benefited from an extensive refurbishment, from the impressive entrance to all the interior spaces.

The workspaces have been stripped back and exposed to give a bright, modern feel. Steel framed glass doors and contemporary high end light fittings have been used throughout.

## OUTSTA FACILIT

Eden Point boasts a wealth of facilities. Our café Eat@Eden has an extensive menu offering fresh food, snacks and drinks, and is a perfect venue for breakfast and lunch. The café booths provide display screens with multiple connections, perfect for informal meetings and presentations. We have also created lounge areas and privacy rooms throughout the building, including our dramatic reception area.