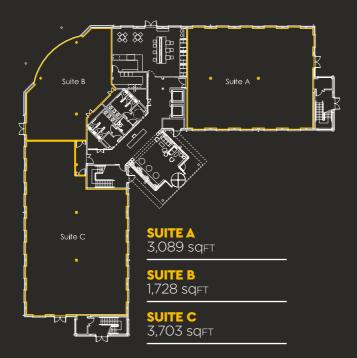

roughout the building, including our dramatic reception area.

To complement our enviable transport links, we have facilities for cyclists with a bike store and showers. We also have extensive parking spaces available for drivers.

We know that 9-5 working hours are a thing of the past, and therefore offer secure, 24 hour access to our occupiers.









#### **SPECIFICATION OVERVIEW**















DOUBLE HEIGHT RECEPTION

MANNED RECEPTION

AIR CONDITIONING

FULL ACCESS
RAISED FLOOR





 $\overline{\uparrow}$ 









EXPOSED SURFACES

LED LIGHTING



SECURE OFFICE SPACE











LANDSCAPED GARDENS

EXTENSIVE CAR PARKING





GRADE A SPECIFICATION







24 HOUR ACCESS

SOCIAL AND PRIVATE SPACES









## **GROUND FLOOR**

### GROUND FLOOR, OPTION 1



### GROUND FLOOR, OPTION 2



## FIRST FLOOR

#### FIRST FLOOR, OPTION 1



### FIRST FLOOR, OPTION 2



## UNRIVALLED LOCATION

Eden Point is located on the A34, one of the main arterial routes to Manchester from Wilmslow and South Manchester.

Located eight miles south of Manchester city centre. Manchester International Airport is approximately two miles away.

Cheadle Hulme railway station is within two miles of Eden Point. Wilmslow railway station is just over three miles away.

Stockport railway station is approximately five miles away, all providing regular train services to London.



| Manchester Airport terminals & train station | 5 minutes  |
|----------------------------------------------|------------|
| Manchester City Centre                       | 16 minutes |
| M56