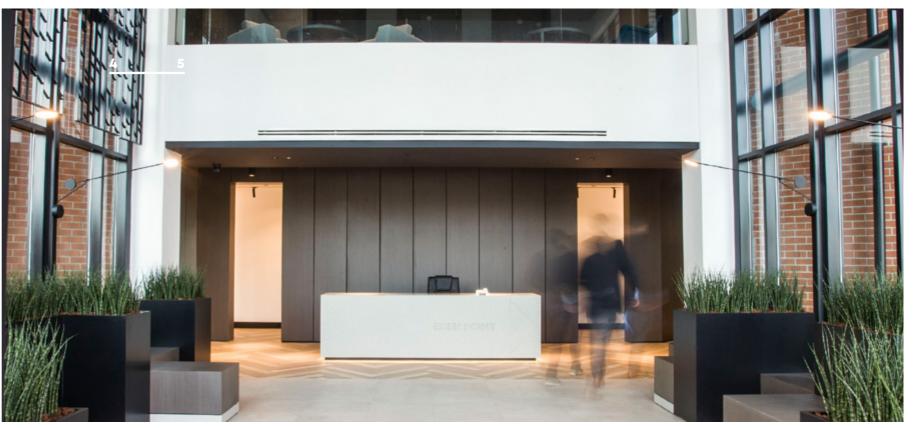

## OUTSTA FACILIT

Eden Point boasts a wealth of facilities. Our café Eat@Eden has an extensive menu offering fresh food, snacks and drinks, and is a perfect venue for breakfast and lunch. The café booths provide display screens with multiple connections, perfect for informal meetings and presentations. We have also created lounge areas and privacy rooms throughout the building, including our dramatic reception area.