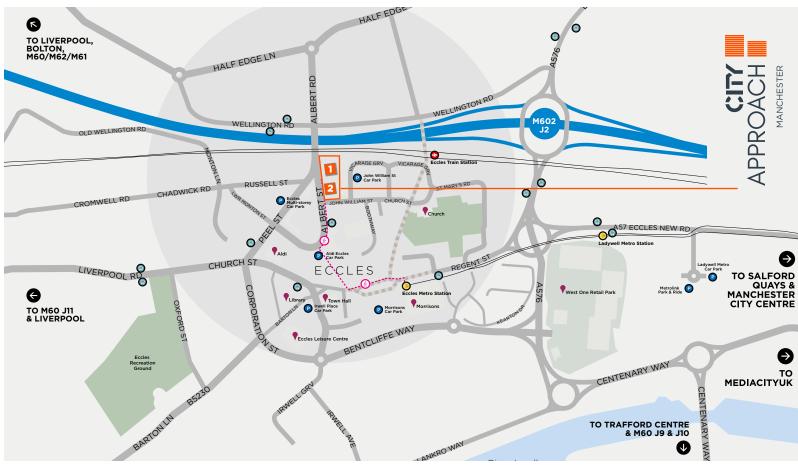

### **TIMES & DISTANCES**

### Train Stations

Eccles **\* 2 mins**Manchester Victoria **16 mins 19 mins**Manchester Piccadilly **35 mins 18 mins**Liverpool Lime Street **1 hr 48 mins** 

### O Metrolink Stations

Eccles **Å 4 mins** MediaCityUK 📮 **15 mins** St Peter's Square 💂 **30 mins** 

### Bus

Albert Street Bus Stop **\* 1 min** Services 484, 70, 33 Eccles Interchange **\* 4 mins** 

### Motorway

| M602 Junction 2 | 🚔 2 mins / 0.8 mile  |
|-----------------|----------------------|
| M60 Junction 10 | 🚔 10 mins / 2 miles  |
| M60 Junction 11 | 📾 8 mins / 1.7 miles |

### Airports

Manchester International $\bigcirc$  20 mins / 14 milesLiverpool John Lennon $\bigcirc$  37 mins / 29 miles

### O Towns & Cities

| Manchester City Centre 🚔 17 mins / 5 miles |
|--------------------------------------------|
| Liverpool 🚔 50 mins / 30 miles             |
| Bolton 🚔 21 mins / 12 miles                |
| Oldham 🚔 <b>34 mins / 19 miles</b>         |
| Warrington 🖨 <b>31 mins / 16 miles</b>     |
| Chester 🚔 <b>52 mins / 43 miles</b>        |