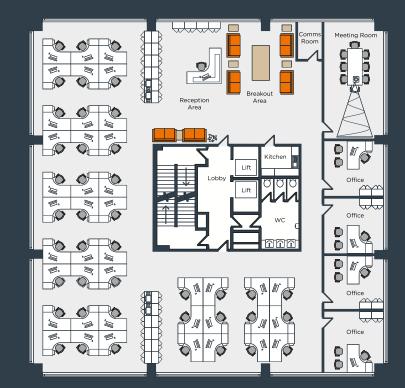

### **FLOOR PLANS**

TYPICAL UPPER FLOOR

**CITY**APPROACH MANCHESTER M30 OBG

2 City Approach can provide whole floors of 4,709 sq ft, which can be combined to provide larger accommodation or can be subdivided to suit an individual occupier's requirements from circa 430 sq ft. Bespoke space planning can be provided for larger requirements.