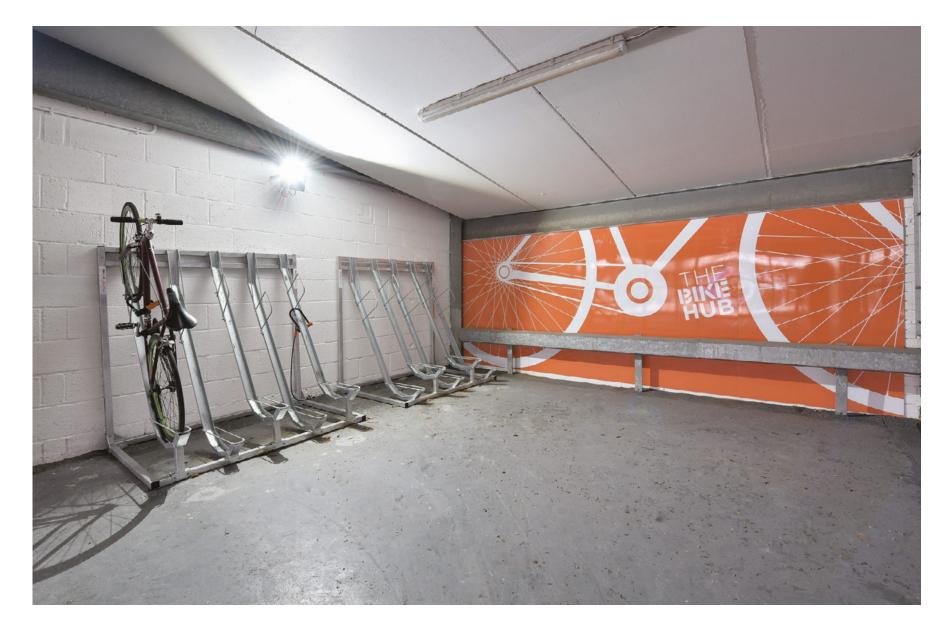

Onsite barrier-controlled car parking is available at a ratio of 1 space per 443 sq ft. In addition to the onsite parking facilities, there is a plentiful supply of local free and pay and display parking immediately adjacent to the building on John William Street and Vicarage Grove. The property also provides a safe and secure bike hub which can be located on the ground level of the multi-storey car park.