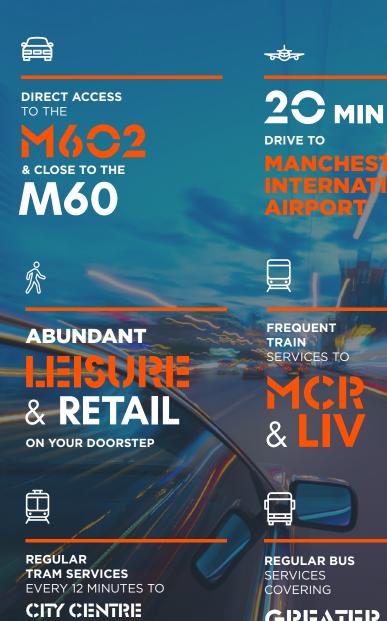

Getting to work has never been easier. Whether its the daily commute or servicing clients within the North-West region and beyond City Approach offers the full range of connectivity. Eccles Metrolink station interchange is only 400m away, offering an alternative fast route into the city centre.

Eccles railway station is just 200m away. Services from Eccles run between Manchester Victoria (duration 7 minutes) and Liverpool Lime Street (54 minutes) via St Helens, making City Approach a superb location for your workforce.

The M602 connects directly to the city centre and to the west to the M60, M62 and on to the M61, M6 and beyond. The local travel to work catchment area confirms City Approach as an ideal base for any business.

Manchester Airport can be reached in less than 20 minutes providing direct flights to over 200 worldwide destinations.