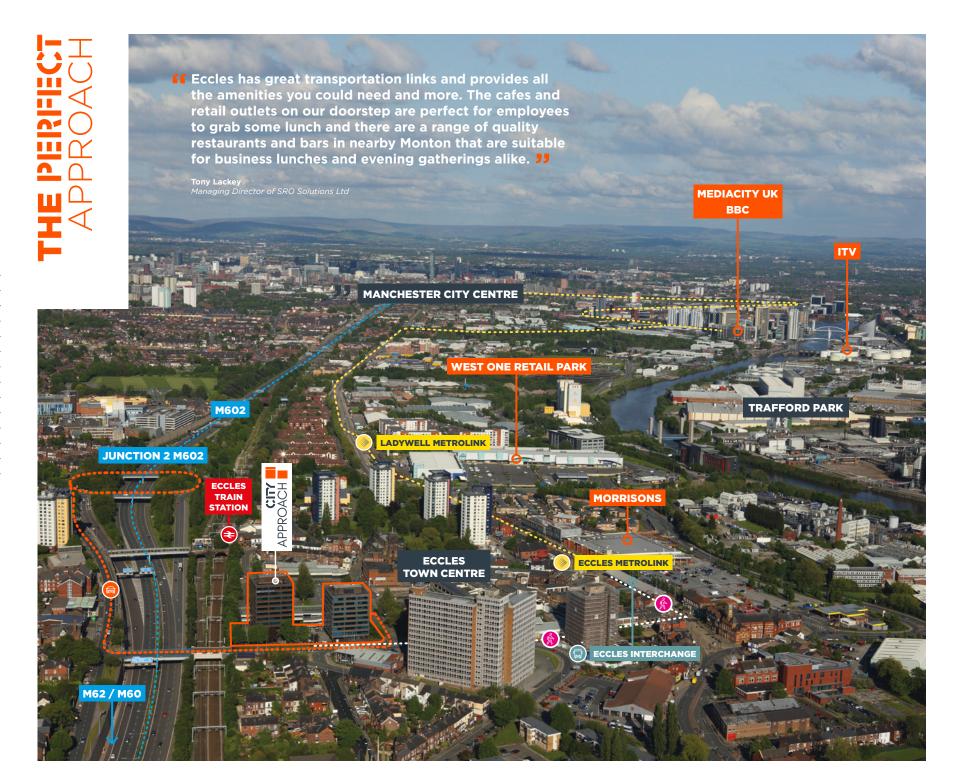

### **A PRIME POSITION**

City Approach occupies a prime position adjacent to the M602, on the approach to Manchester City Centre, which can be reached in a matter of minutes. Located in the centre of Eccles, with MediaCityUK & Trafford Park and its extensive amenities, including the Trafford Centre, only 2 miles away.

Getting to work has never been easier. Whether its the daily commute or servicing clients within the North-West region and beyond City Approach offers the full range of connectivity. Eccles Metrolink station interchange is only 400m away, offering an alternative fast route into the city centre.

Eccles railway station is just 200m away. Services from Eccles run between Manchester Victoria (duration 7 minutes) and Liverpool Lime Street (54 minutes) via St Helens, making City Approach a superb location for your workforce.

The M602 connects directly to the city centre and to the west to the M60, M62 and on to the M61, M6 and beyond. The local travel to work catchment area confirms City Approach as an ideal base for any business.

### ABUNDANT LOCAL AMENITIES ON YOUR DOORSTEP

ENJOY A MIX OF CAFES, RESTAURANTS, SHOPS AND TRANSPORT LINKS ALL WITHIN WALKING DISTANCE

Eccles town centre is only a short walk away, and is home to a whole host of retailers and popular places to eat and drink. Eccles shopping centre houses includes household names such as Boots & Wilkos and is also only moments away on foot. West One Retail park, within a short drive, hosts W H Smith, Pure Gym & Subway amongst others.