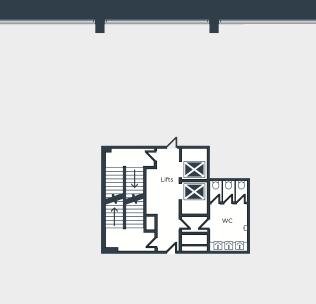

### 1 City Approach can provide whole floors of 4,860 sq ft, which can be combined to provide larger accommodation or can be subdivided to suit an individual occupier's requirements from circa 430 sq ft. Bespoke space planning can be provided for larger requirements.